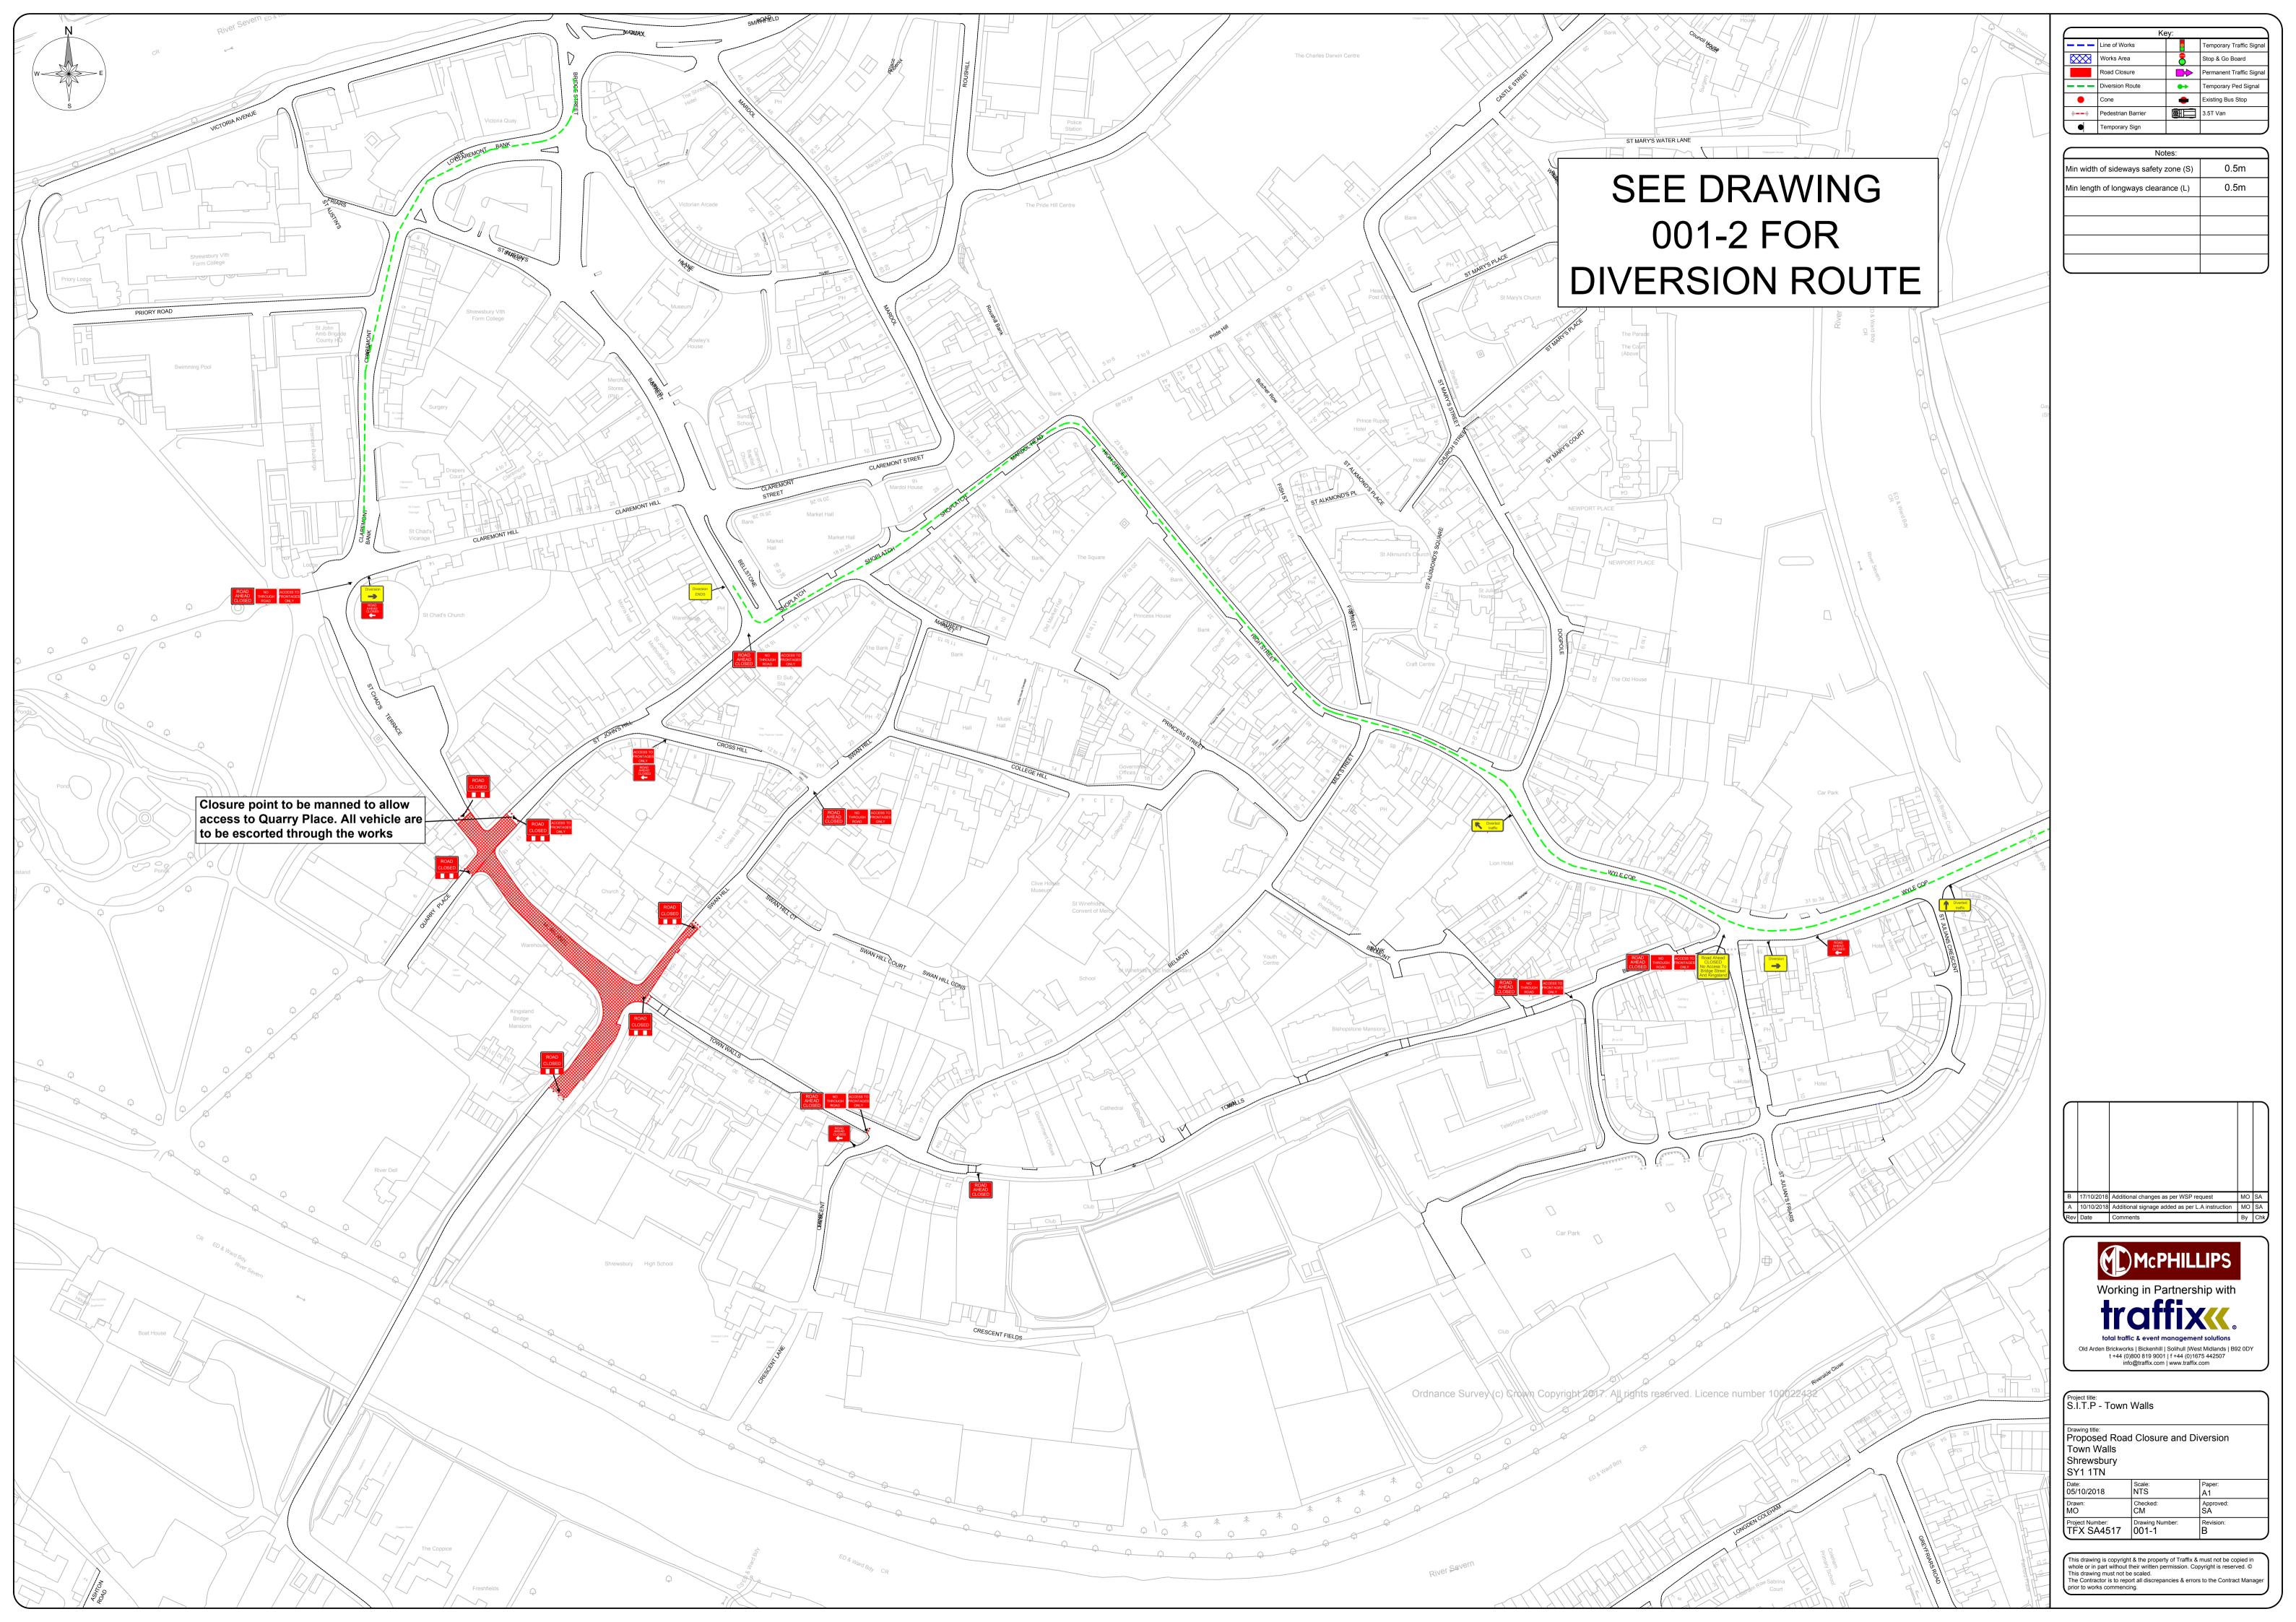

| Key:         |                    |    |                          |  |  |  |  |
|--------------|--------------------|----|--------------------------|--|--|--|--|
|              | Line of Works      |    | Temporary Traffic Signal |  |  |  |  |
| $\bigotimes$ | Works Area         |    | Stop & Go Board          |  |  |  |  |
|              | Road Closure       |    | Permanent Traffic Signal |  |  |  |  |
|              | Diversion Route    | •  | Temporary Ped Signal     |  |  |  |  |
| •            | Cone               | •  | Existing Bus Stop        |  |  |  |  |
|              | Pedestrian Barrier | ø! | 3.5T Van                 |  |  |  |  |
|              | Temporary Sign     |    |                          |  |  |  |  |

| Notes:                                |  |  |
|---------------------------------------|--|--|
| Min width of sideways safety zone (S) |  |  |
| Min length of longways clearance (L)  |  |  |
|                                       |  |  |
|                                       |  |  |
|                                       |  |  |
|                                       |  |  |

| Project title:<br>S.I.T.P - Town                                      | Walls           |           |
|-----------------------------------------------------------------------|-----------------|-----------|
| Drawing title:<br>Proposed Roa<br>Town Walls<br>Shrewsbury<br>SY1 1TN | d Closure and   | Diversion |
| Date:                                                                 | Scale:          | Paper:    |
| 05/10/2018                                                            | NTS             | A2        |
| Drawn:                                                                | Checked:        | Approved: |
| MO                                                                    | CM              | SA        |
| Project Number:                                                       | Drawing Number: | Revision: |
| TFX SA4517                                                            | 001-2           | B         |