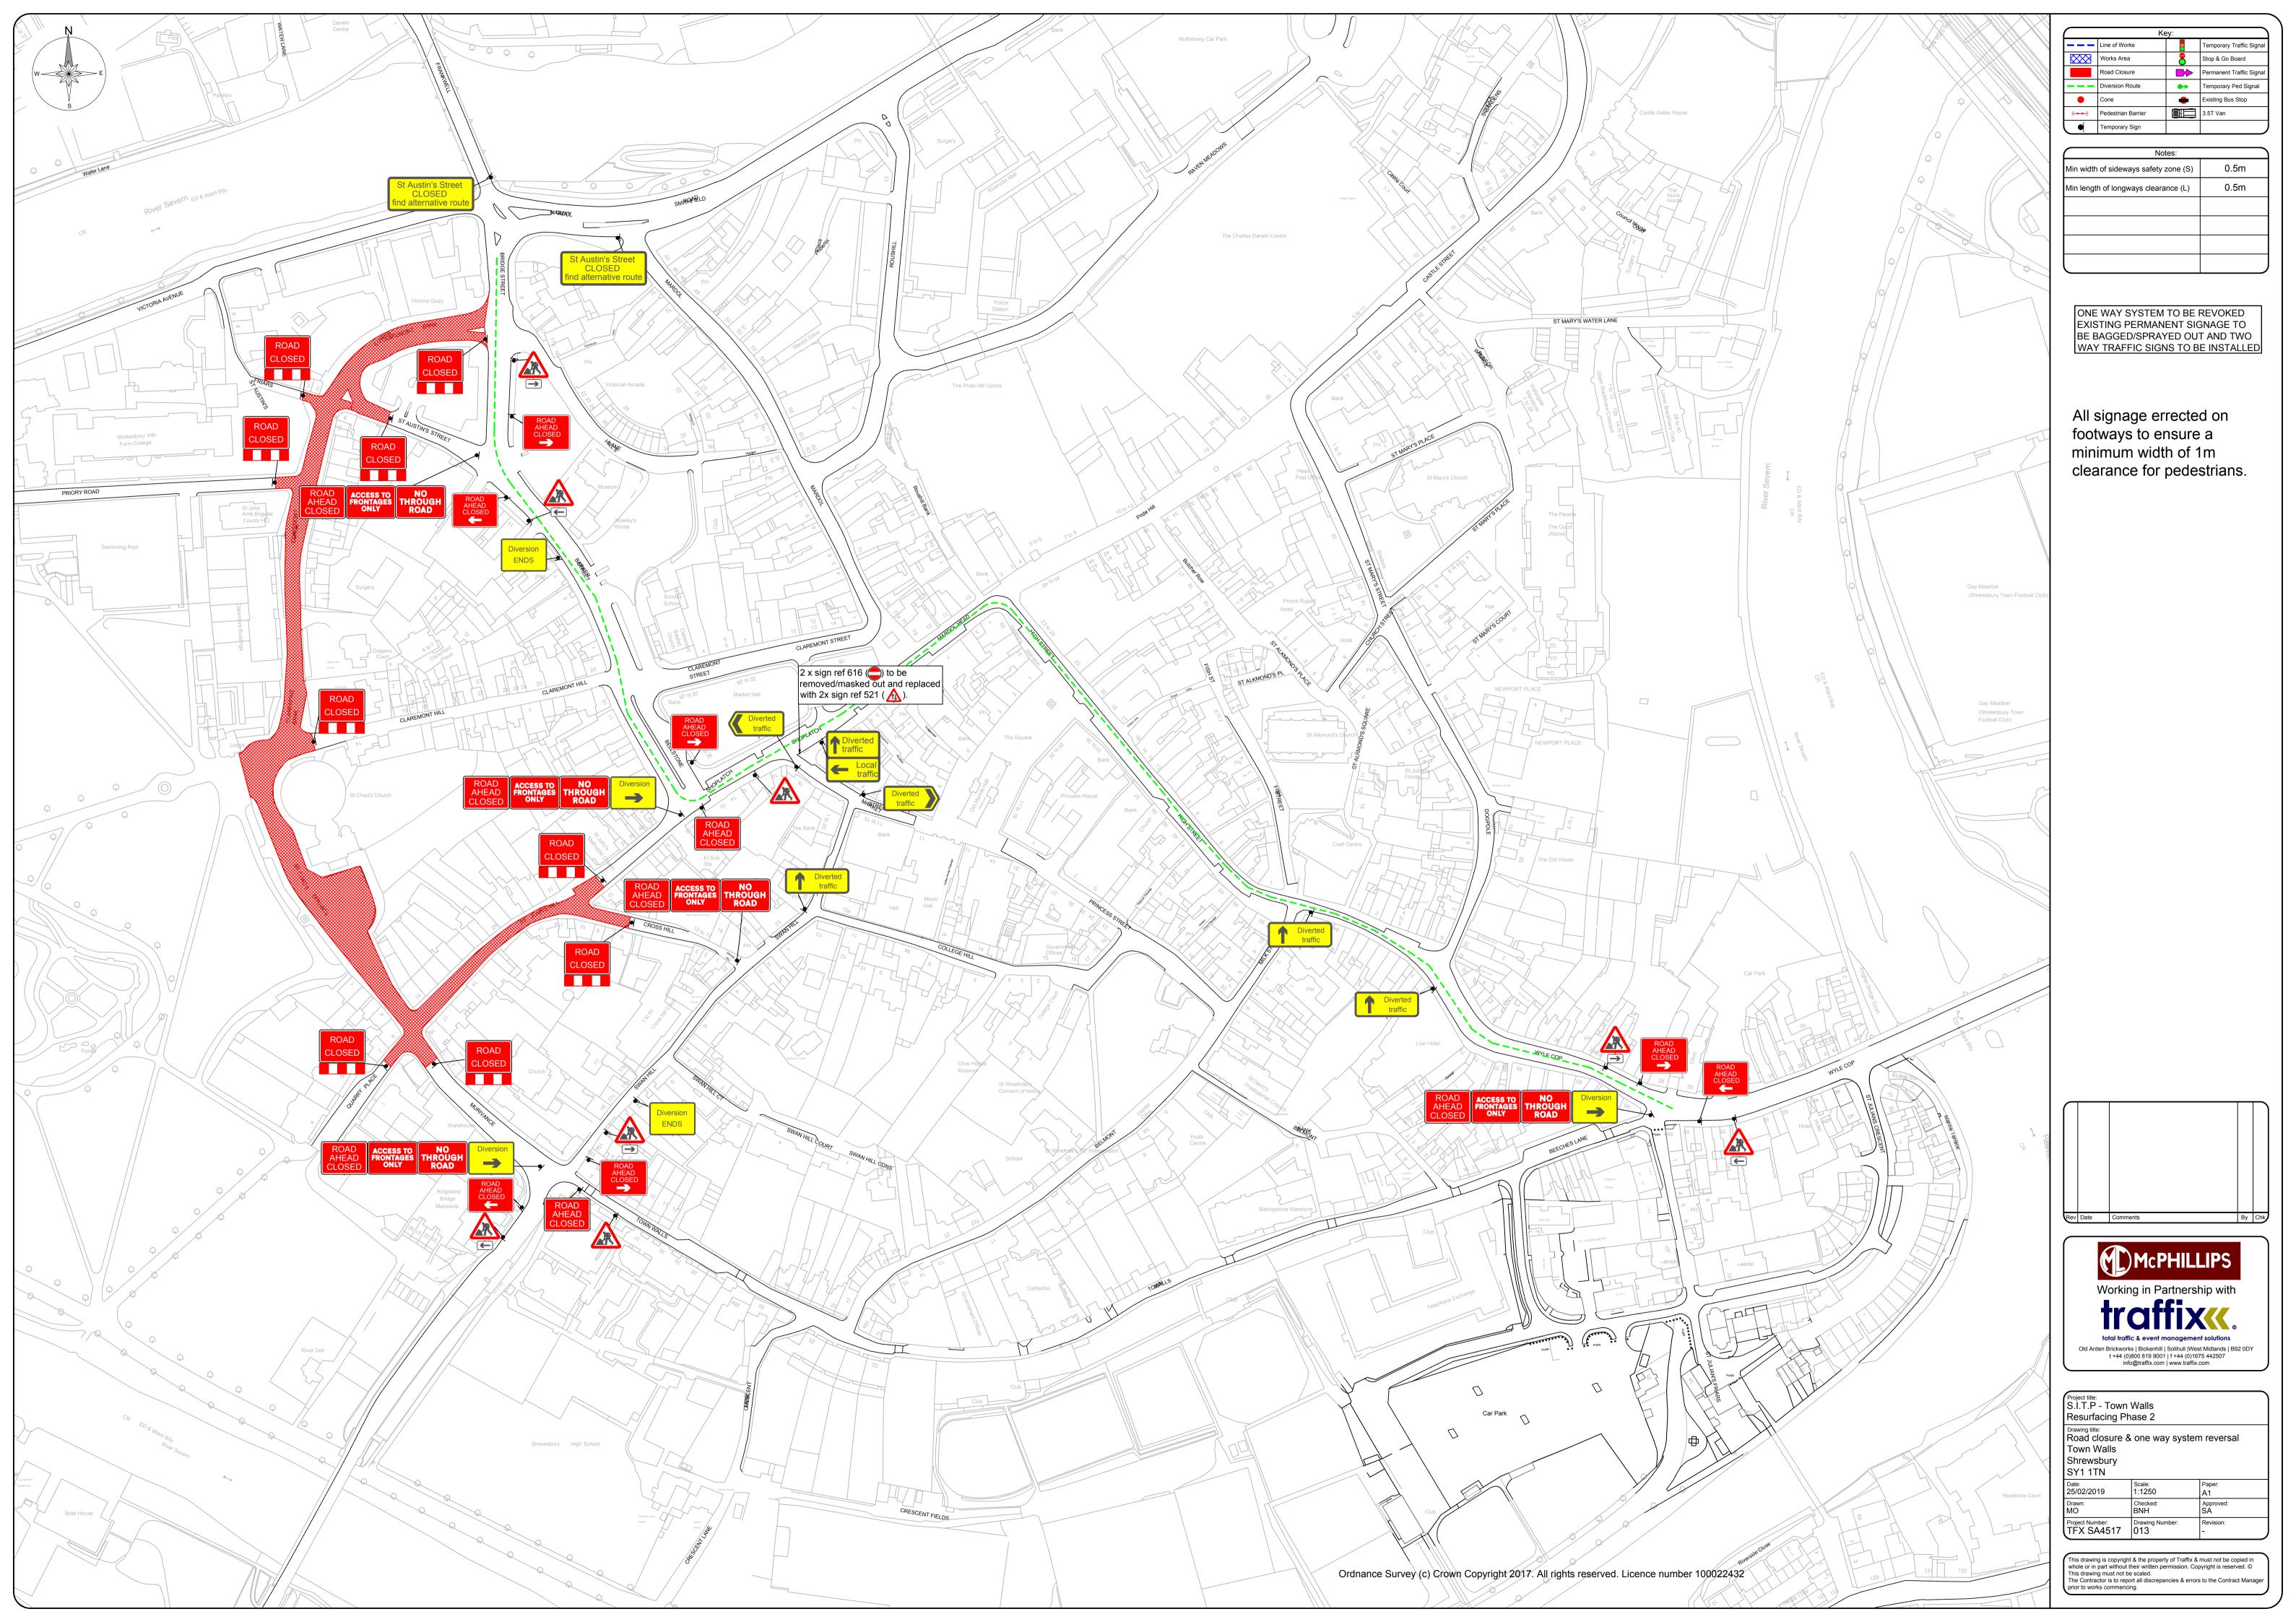

| Key:         |                    |    |                          |  |  |  |  |
|--------------|--------------------|----|--------------------------|--|--|--|--|
|              | Line of Works      |    | Temporary Traffic Signal |  |  |  |  |
| $\bigotimes$ | Works Area         |    | Stop & Go Board          |  |  |  |  |
|              | Road Closure       |    | Permanent Traffic Signal |  |  |  |  |
|              | Diversion Route    | •  | Temporary Ped Signal     |  |  |  |  |
| •            | Cone               | •  | Existing Bus Stop        |  |  |  |  |
|              | Pedestrian Barrier | ø! | 3.5T Van                 |  |  |  |  |
|              | Temporary Sign     |    |                          |  |  |  |  |

| Notes:                                |  |  |
|---------------------------------------|--|--|
| Min width of sideways safety zone (S) |  |  |
| Min length of longways clearance (L)  |  |  |
|                                       |  |  |
|                                       |  |  |
|                                       |  |  |
|                                       |  |  |