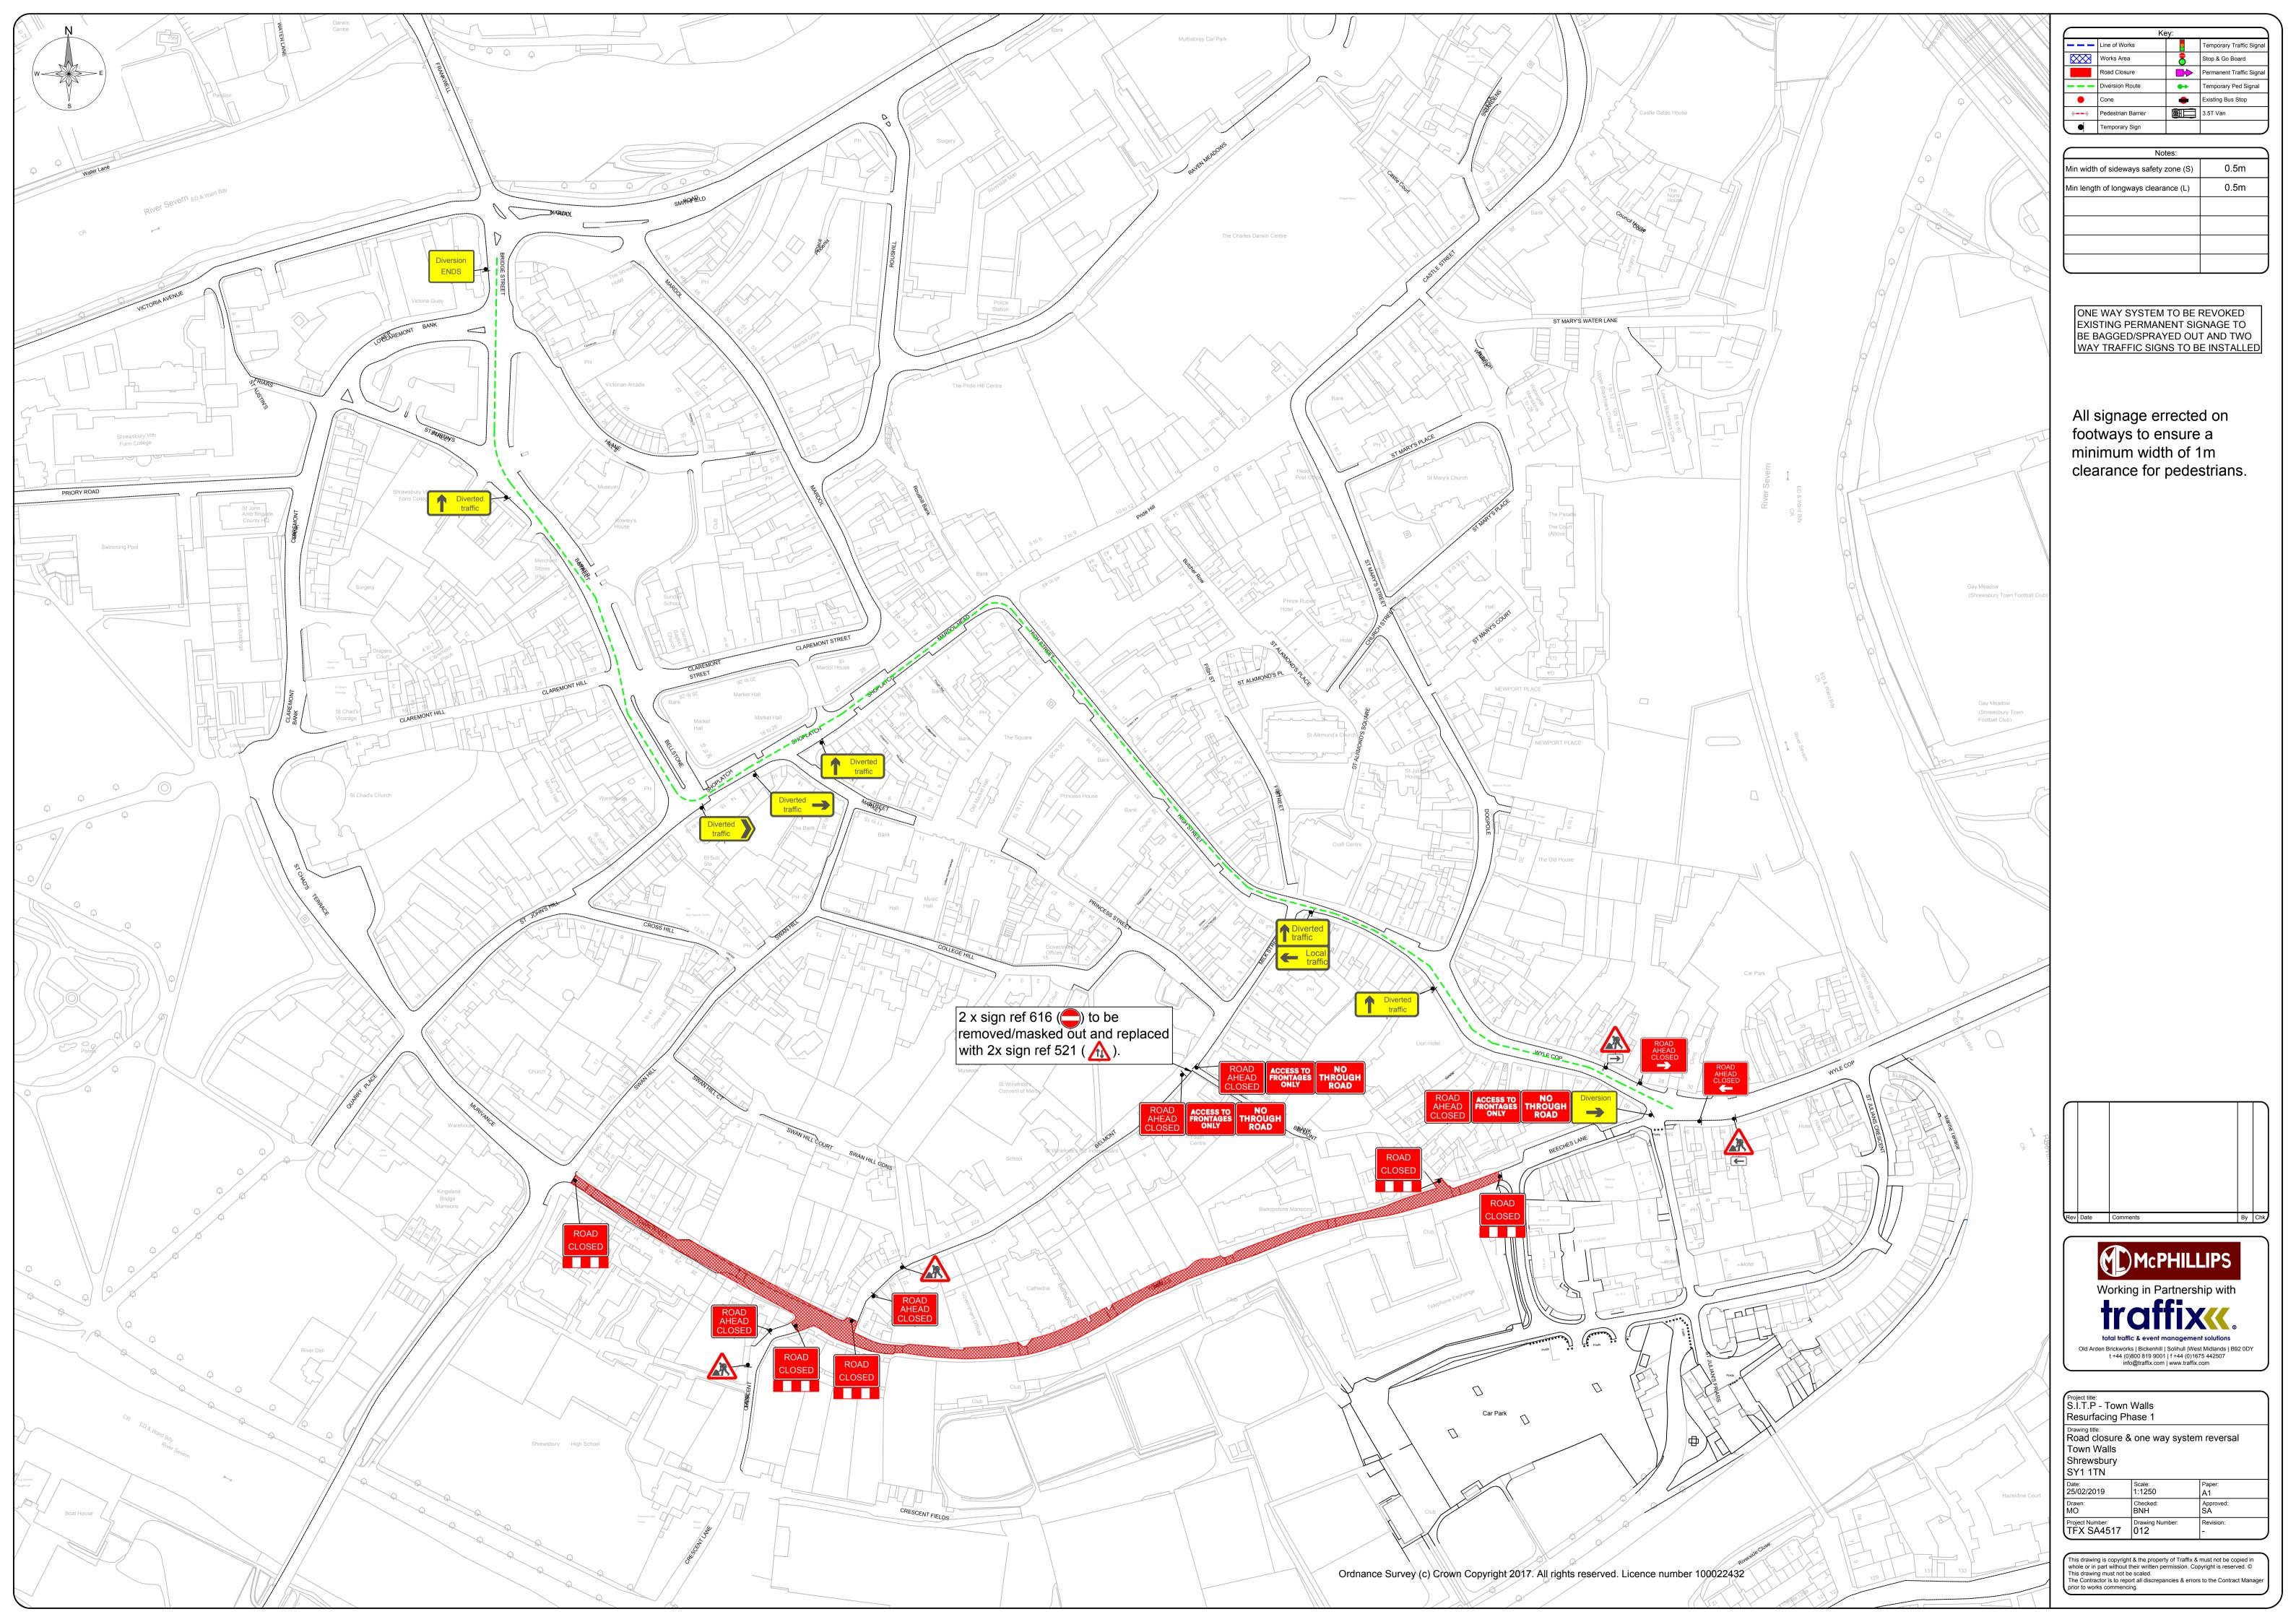

| Key:         |                    |    |                          |  |  |  |  |
|--------------|--------------------|----|--------------------------|--|--|--|--|
|              | Line of Works      |    | Temporary Traffic Signal |  |  |  |  |
| $\bigotimes$ | Works Area         |    | Stop & Go Board          |  |  |  |  |
|              | Road Closure       |    | Permanent Traffic Signal |  |  |  |  |
|              | Diversion Route    | •  | Temporary Ped Signal     |  |  |  |  |
| •            | Cone               | •  | Existing Bus Stop        |  |  |  |  |
|              | Pedestrian Barrier | ø! | 3.5T Van                 |  |  |  |  |
|              | Temporary Sign     |    |                          |  |  |  |  |

| Notes:                                |  |  |
|---------------------------------------|--|--|
| Min width of sideways safety zone (S) |  |  |
| Min length of longways clearance (L)  |  |  |
|                                       |  |  |
|                                       |  |  |
|                                       |  |  |
|                                       |  |  |