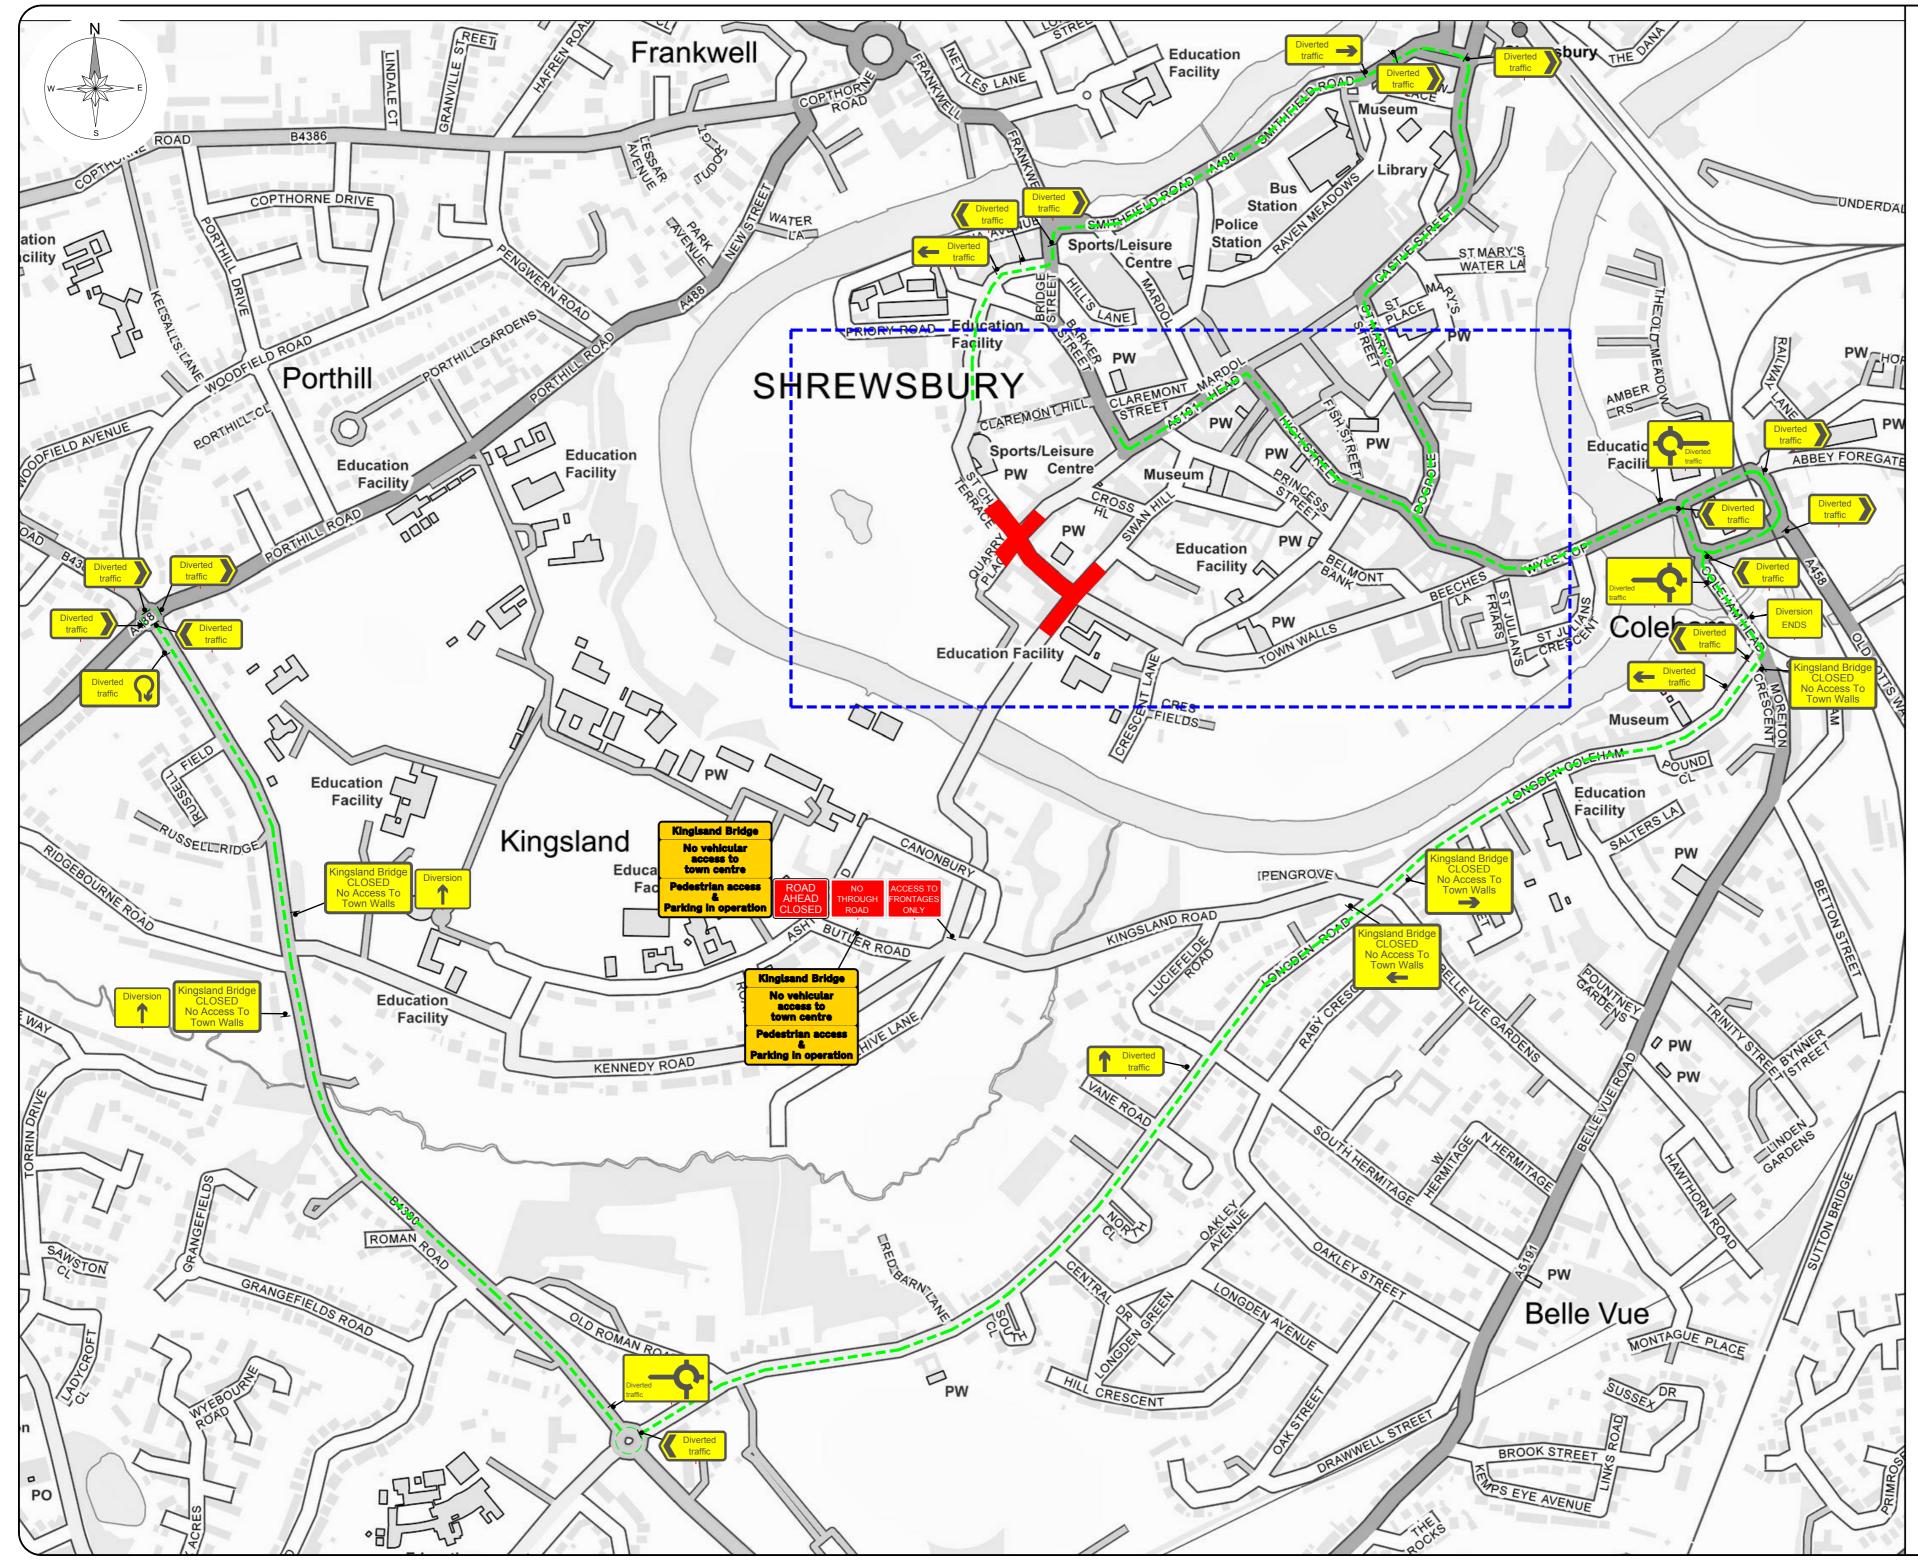

| Project title:<br>S.I.T.P - Town                                      | Walls           |           |
|-----------------------------------------------------------------------|-----------------|-----------|
| Drawing title:<br>Proposed Roa<br>Town Walls<br>Shrewsbury<br>SY1 1TN | d Closure and   | Diversion |
| Date:                                                                 | Scale:          | Paper:    |
| 05/10/2018                                                            | NTS             | A2        |
| Drawn:                                                                | Checked:        | Approved: |
| MO                                                                    | CM              | SA        |
| Project Number:                                                       | Drawing Number: | Revision: |
| TFX SA4517                                                            | 001-2           | B         |