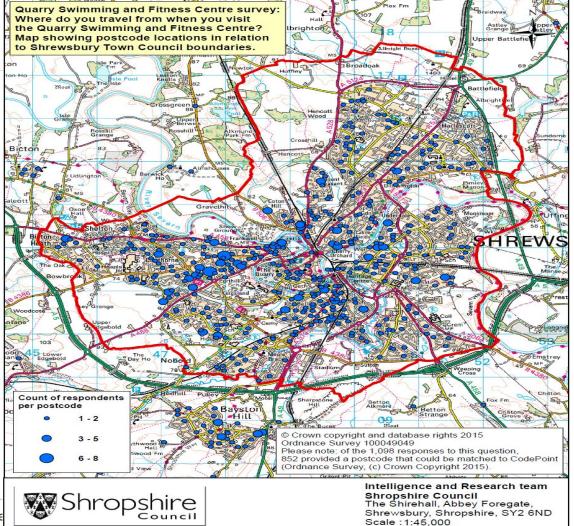

week | 32.06%    | 352   |
| VVeekly               | 28.23%    | 310   |
| Monthly               | 9.74%     | 107   |
| Occasionally          | 25.23%    | 277   |
| Never                 | 4.74%     | 52    |
| Total                 |           | 1,098 |

# How do you travel to the QSFC?



# How do you travel to the QSFC?

| Answer Choices           | Responses |     |
|--------------------------|-----------|-----|
| Drive                    | 45.99%    | 505 |
| Car drop off             | 8.20%     | 90  |
| Bus                      | 12.02%    | 132 |
| Train                    | 1.55%     | 17  |
| Cycle                    | 25.14%    | 276 |
| Walk                     | 45.54%    | 500 |
| Taxi                     | 0.73%     | 8   |
| Total Respondents: 1,098 |           |     |



# What do you use the QSFC for?



# What do you use the QSFC for?

| Answer Choices           | Responses |     |
|--------------------------|-----------|-----|
| Fitness Suite            | 22.40%    | 246 |
| Club Swimming            | 15.21%    | 167 |
| Casual Swimming          | 82.33%    | 904 |
| Swimming Lessons         | 15.57%    | 171 |
| Total Respondents: 1,098 |           |     |

# What else do you do when you visit the QSFC?



# What else do you do when you visit the QSFC?

| Answer Choices           | Responses          |
|--------------------------|--------------------|
| Nothing                  | <b>49.09</b> % 539 |
| Shopping                 | <b>32.33</b> % 355 |
| Study                    | <b>5.74</b> % 63   |
| Work                     | <b>6.47</b> % 71   |
|