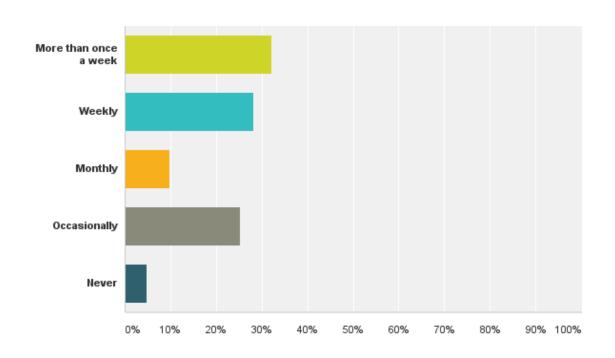

#### How often do you use the Quarry Swimming and Fitness Centre (QSFC)?

# How often do you use the Quarry Swimming and Fitness Centre (QSFC)?

| Answer Choices        | Responses |       |
|-----------------------|-----------|-------|
| More than once a week | 32.06%    | 352   |
| VVeekly               | 28.23%    | 310   |
| Monthly               | 9.74%     | 107   |
| Occasionally          | 25.23%    | 277   |
| Never                 | 4.74%     | 52    |
| Total                 |           | 1,098 |