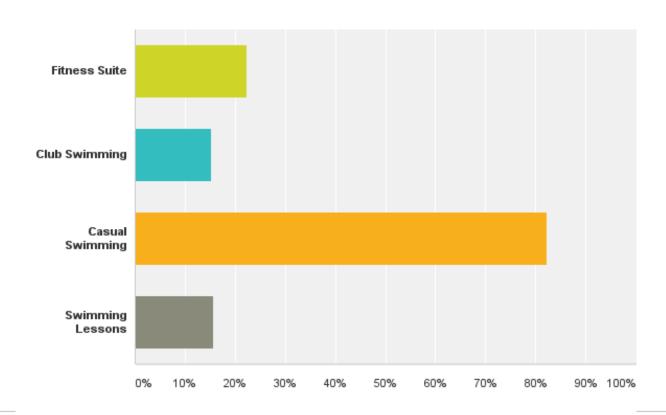

# What do you use the QSFC for?

# What do you use the QSFC for?

| Answer Choices           | Responses |     |
|--------------------------|-----------|-----|
| Fitness Suite            | 22.40%    | 246 |
| Club Swimming            | 15.21%    | 167 |
| Casual Swimming          | 82.33%    | 904 |
| Swimming Lessons         | 15.57%    | 171 |
| Total Respondents: 1,098 |           |     |