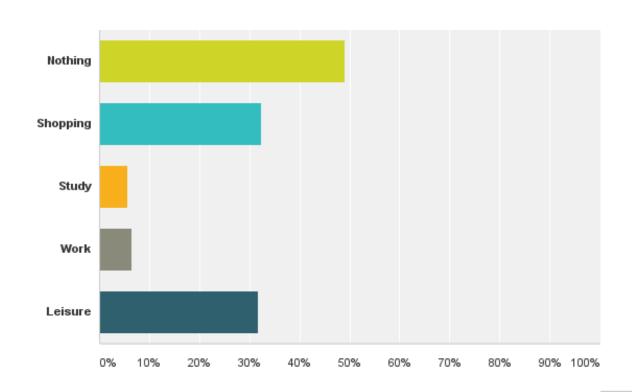

# What else do you do when you visit the QSFC?

# What else do you do when you visit the QSFC?

| Answer Choices           | Responses          |
|--------------------------|--------------------|
| Nothing                  | <b>49.09</b> % 539 |
| Shopping                 | <b>32.33</b> % 355 |
| Study                    | <b>5.74</b> % 63   |
| Work                     | <b>6.47</b> % 71   |
| Leisure                  | <b>31.69</b> % 348 |
| Total Respondents: 1,098 |                    |