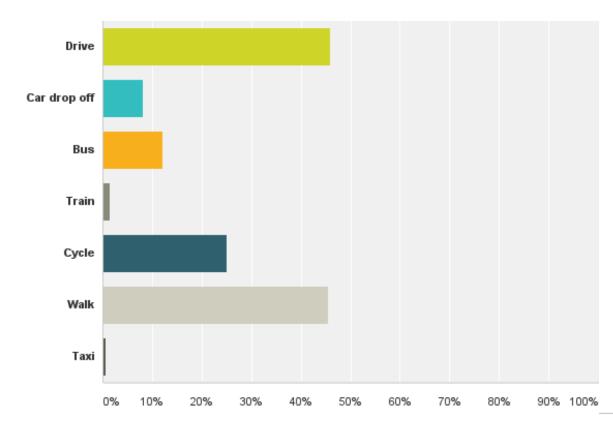

# How do you travel to the QSFC?

# How do you travel to the QSFC?

| Answer Choices           | Responses |     |
|--------------------------|-----------|-----|
| Drive                    | 45.99%    | 505 |
| Car drop off             | 8.20%     | 90  |
| Bus                      | 12.02%    | 132 |
| Train                    | 1.55%     | 17  |
| Cycle                    | 25.14%    | 276 |
| Walk                     | 45.54%    | 500 |
| Taxi                     | 0.73%     | 8   |
| Total Respondents: 1,098 |           |     |