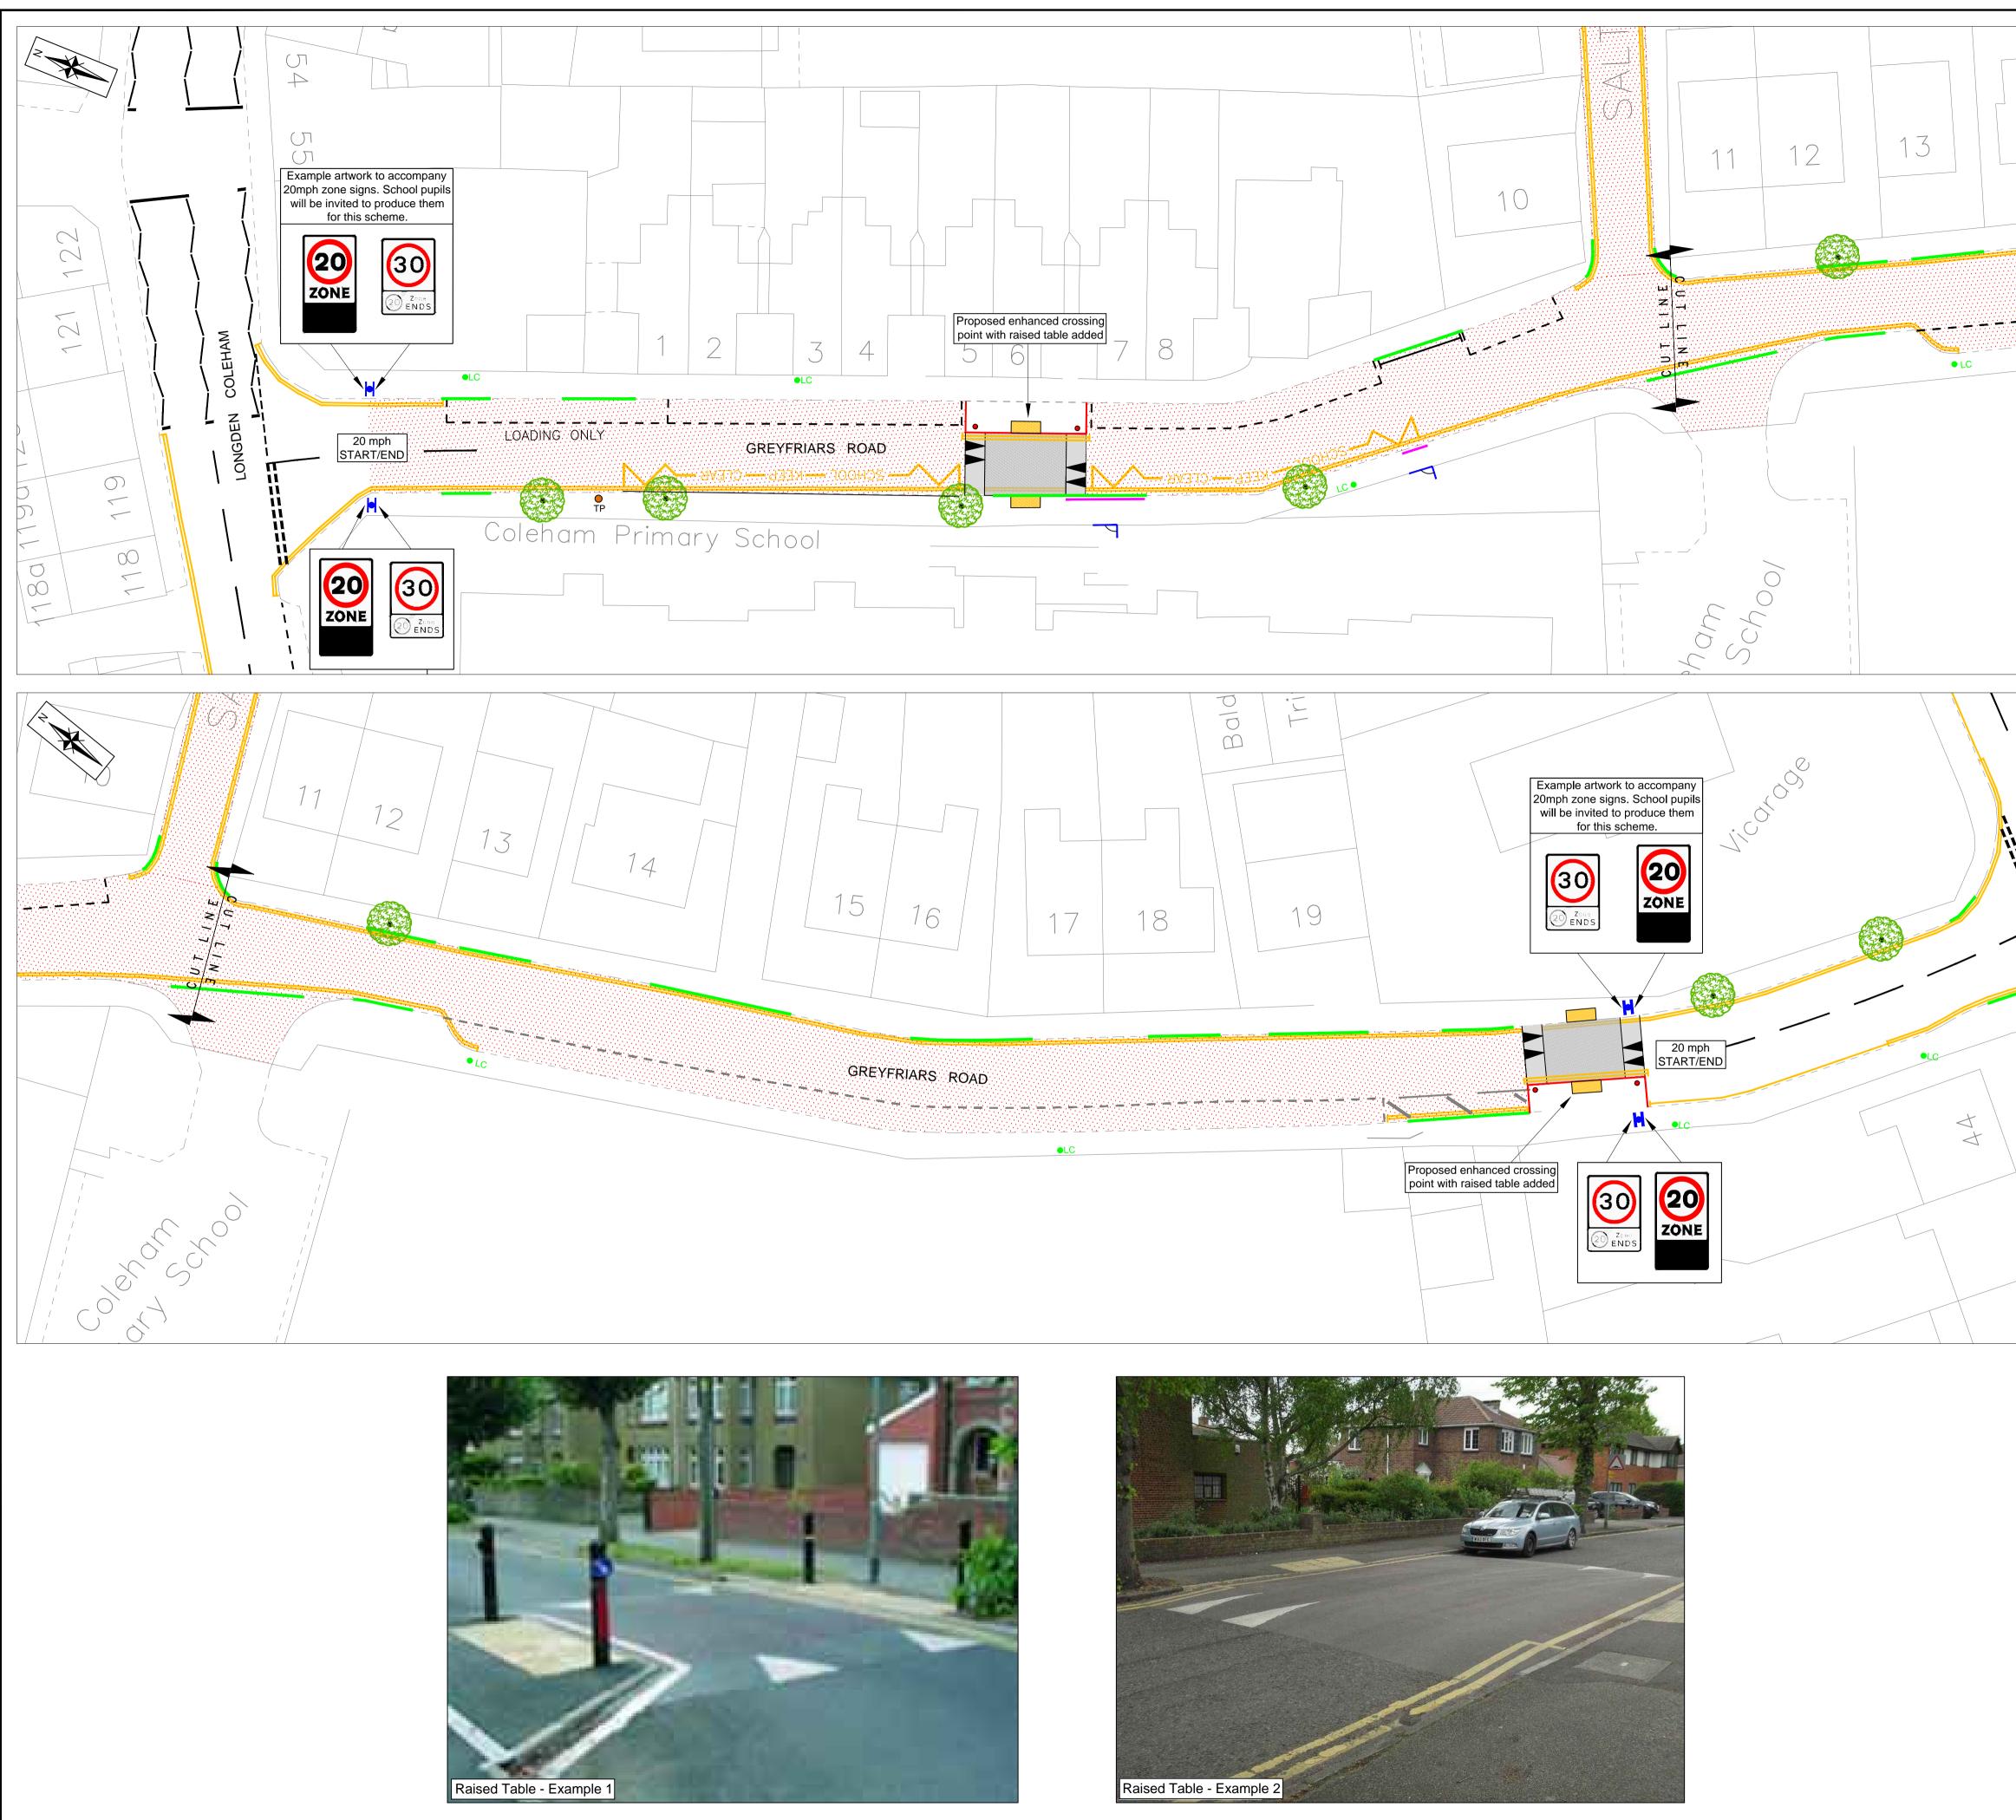

G:\CONNECT 2015-18\1069133 Coleham School Safety Scheme\03 Drawings\Preliminary\DWG's\1069133-P-103A (Consultation Plan).dwg

| <ul> <li>Mouchel Limited - No Reproductions Without Authority</li> <li>Do not scale - Use only figured dimensions</li> <li>The contractor is to check all dimensions on site and report any descrepancies to the Site Supervisor.</li> <li>This drawing is to be read in conjunction with all other standard documentation.</li> <li>Based upon the Ordnance Survey mapping with permission of the Controller of Her Migestry's Stationery Office @ Crown Copyright and may lead to prosecution or civil proceedings.</li> <li>Shropshire Council Licence No. 1000/49049, 2015.</li> <li>Key</li> <li>Proposed raised table. 6m in length, 1.5m ramps, 100mm high.</li> <li>Proposed raific signing and orientation.</li> <li>Proposed traffic signing and orientation.</li> <li>Proposed kerb.</li> <li>Proposed tactile paving.</li> <li>Existing school gate.</li> <li>Existing dropped kerb.</li> <li>Existing dropped kerb.</li> <li>Existing tree.</li> <li>Existing tree.</li> <li>Existing lelegraph pole.</li> <li>Existing lelegraph pole.</li> <li>Existing lelegraph pole.</li> <li>Existing lelegraph pole.</li> <li>2. Parking bay widths to remain as existing.</li> <li>3. SCHOOL - KEEP - CLEAR' markings to be remarked to a stadard length.</li> <li>4. Parkings bays to remain as existing except for a very small reduction outside No.s 5 &amp; 6 Greyfriars Road.</li> </ul> |
|-----------------------------------------------------------------------------------------------------------------------------------------------------------------------------------------------------------------------------------------------------------------------------------------------------------------------------------------------------------------------------------------------------------------------------------------------------------------------------------------------------------------------------------------------------------------------------------------------------------------------------------------------------------------------------------------------------------------------------------------------------------------------------------------------------------------------------------------------------------------------------------------------------------------------------------------------------------------------------------------------------------------------------------------------------------------------------------------------------------------------------------------------------------------------------------------------------------------------------------------------------------------------------------------------------------------------------------------------------------------------------------------------------|
| A       Parking restrictions relained as existing.       R.Harman       D.Davies       P.F-Williams         Revision       Amendment       Original States       Anternation (States)       P.F.Williams         Revision       Amendment       Original States       Anternation (States)       P.F.Williams         Revision       Amendment       Original States       Checked By:       Anternation (States)         Disconcentration       States       States       States       Anternation (States)         Disconcentration       States       States       States       States       Anternation (States)         Disconcentration       States       States<                                                                                                                                |