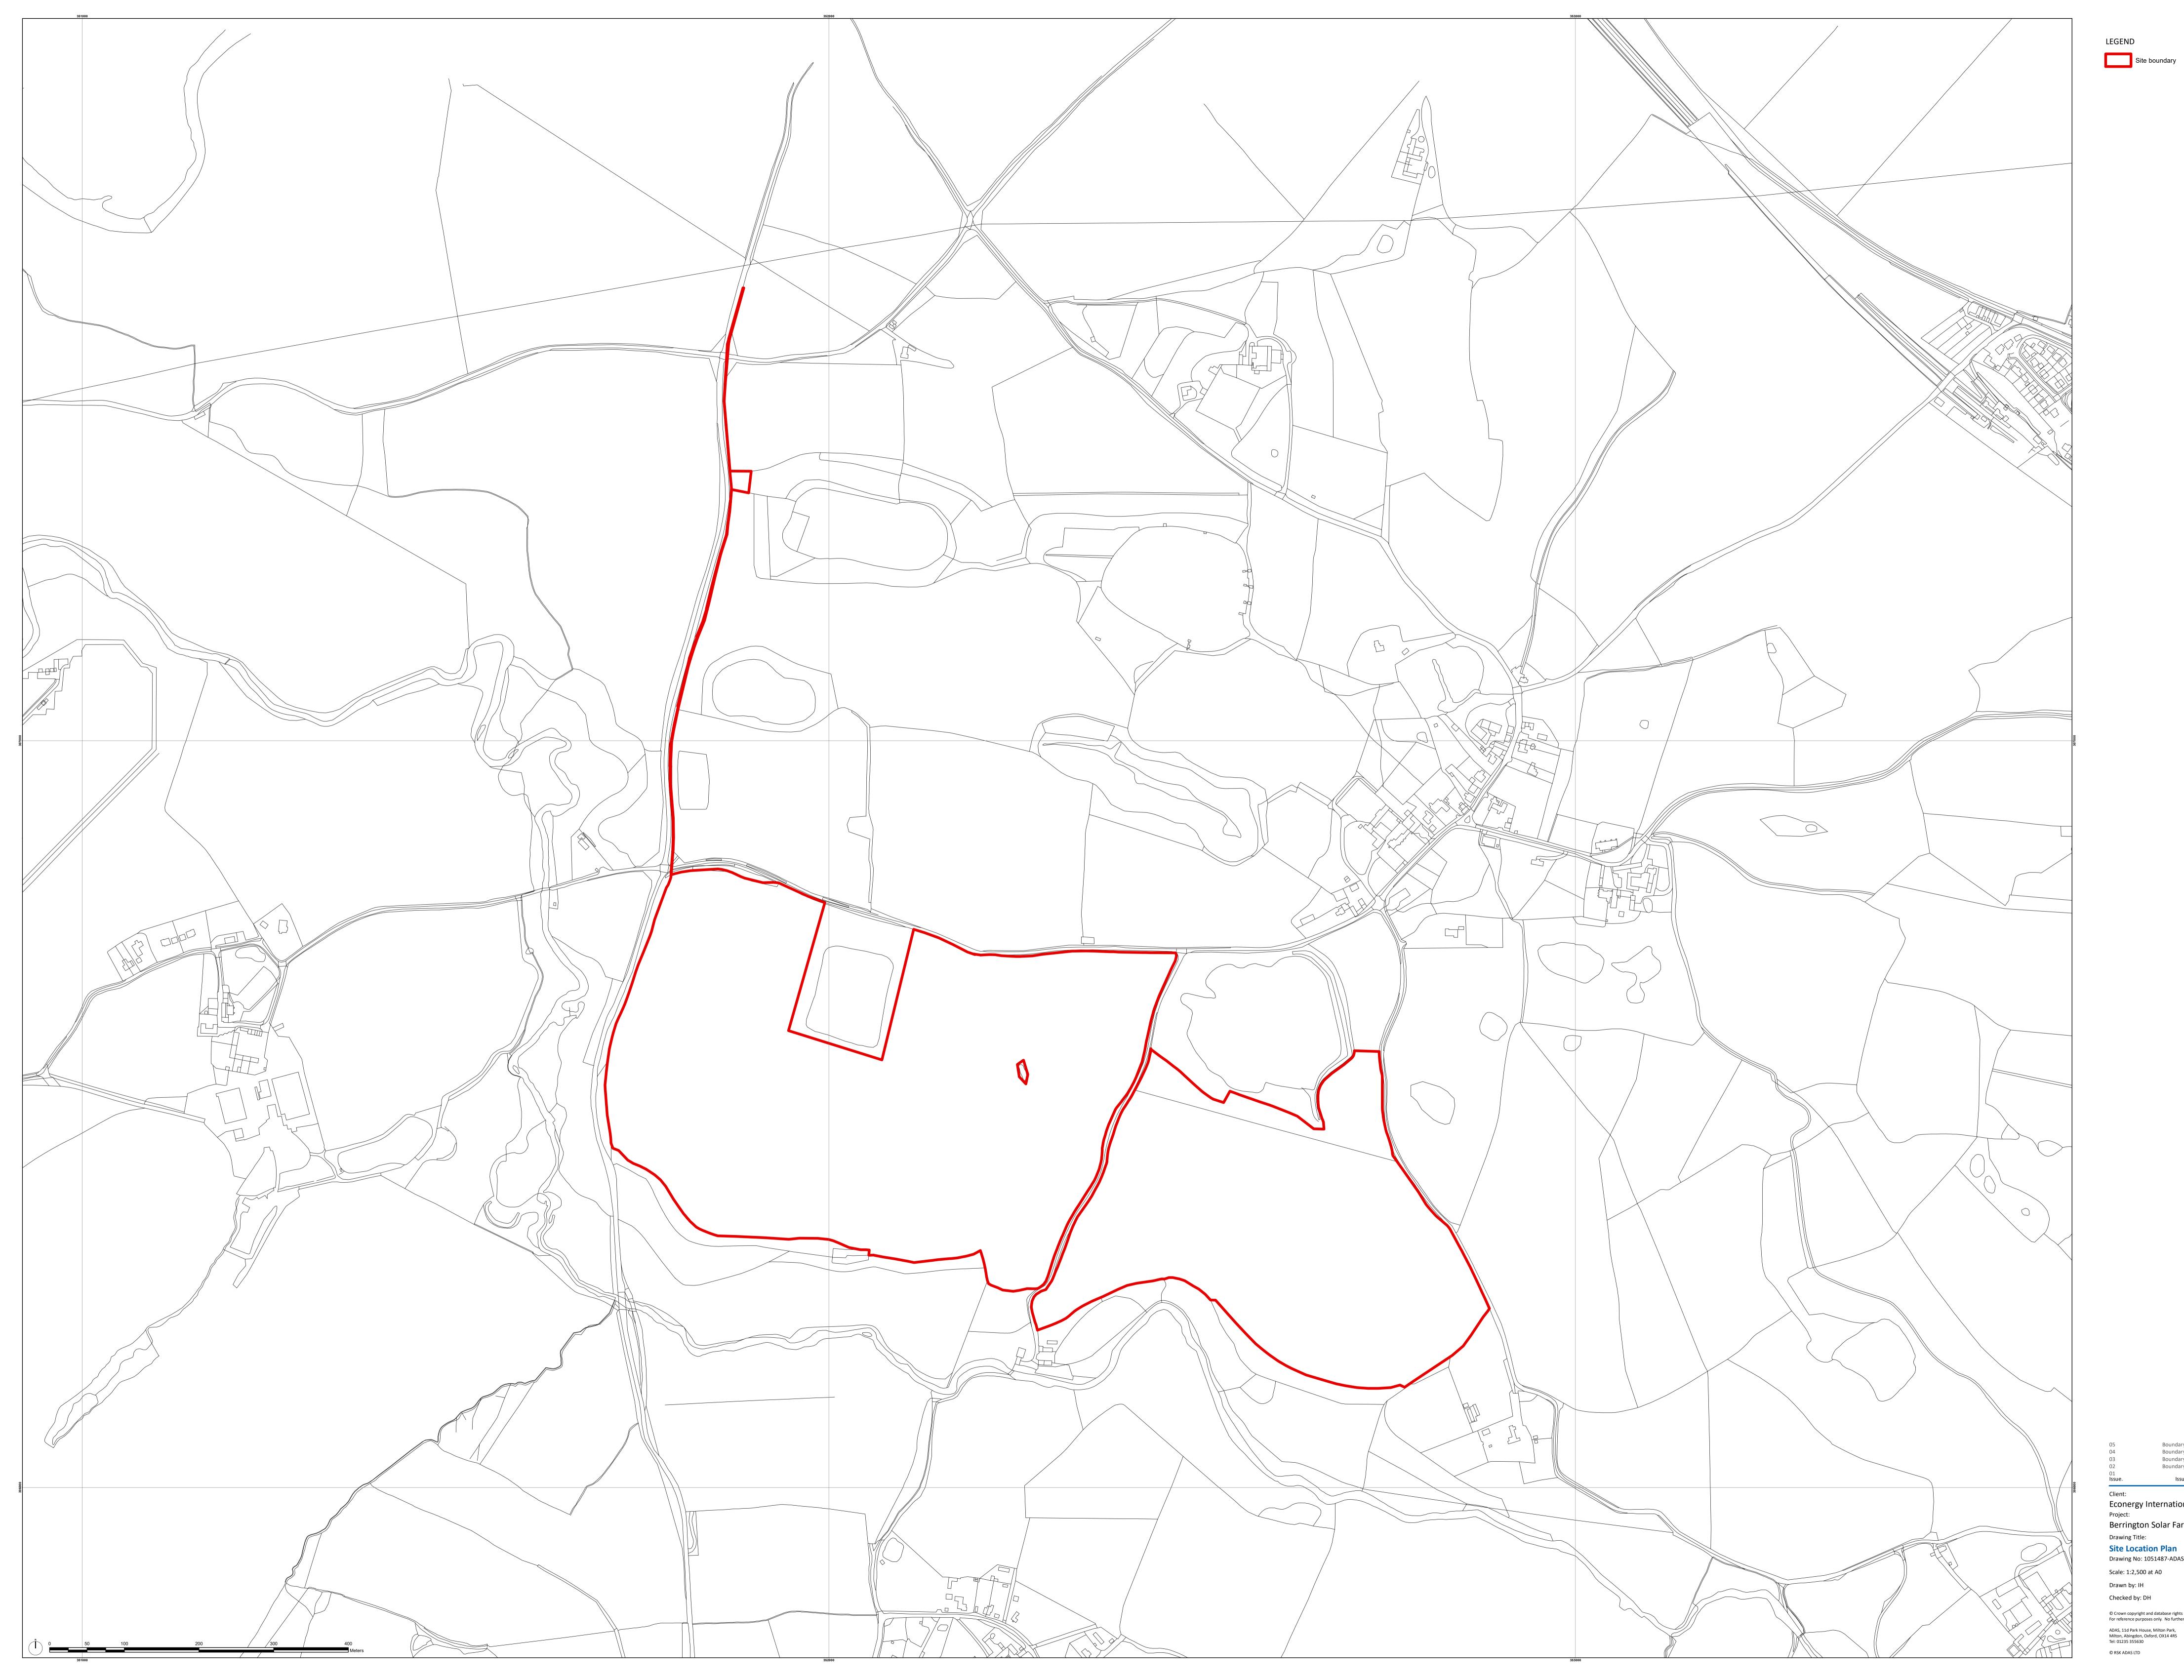

Boundary Amendments 19/02/2024 05 Boundary Amendments 25/07/2022 04 01/07/2022 Boundary Amendments 03 Boundary Amendments 08/03/2022 02 02/12/2021 Date Issue Details Issue. .

Econergy International LTD Project: Berrington Solar Farm Drawing Title: Site Location Plan Drawing No: 1051487-ADAS-XX-XX-DR-P-8006 Scale: 1:2,500 at A0 Drawn by: IH Date: 16/02/2024 Date: 16/02/2024 Checked by: DH