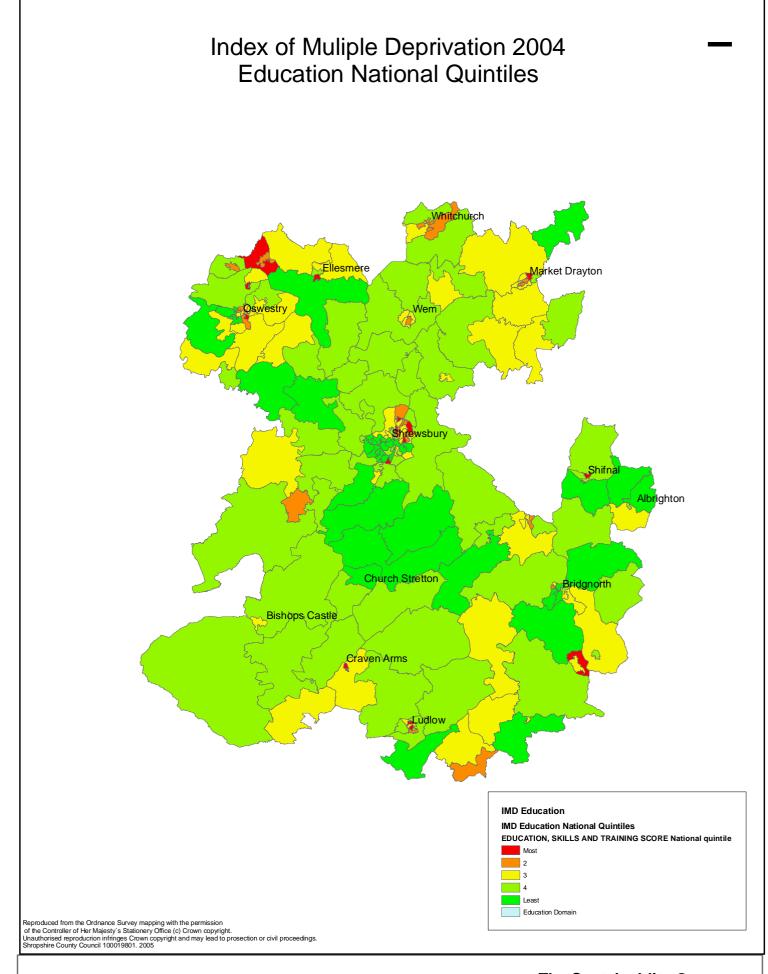

## Education, Skills and Training Deprivation

This domain measures deprivation in terms of lack of educational attainment, skills and training for children and adults:

The education, skills and training deprivation domain includes two sub-domains:

- Children and young people
- Skills