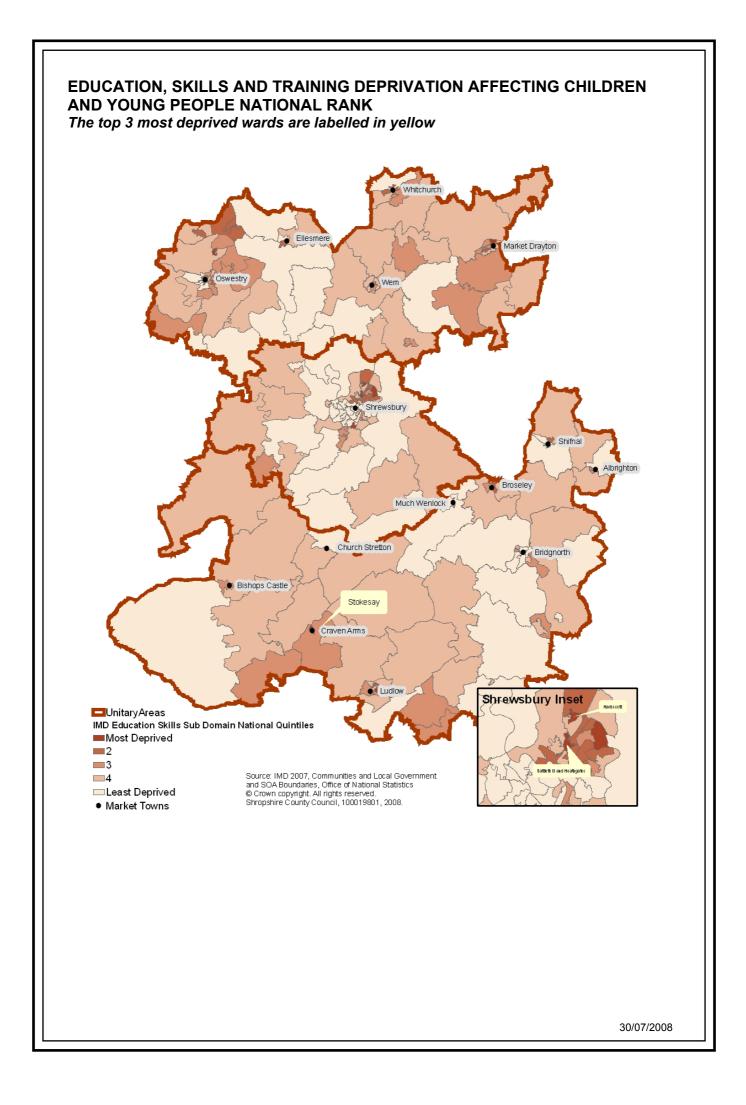

#### Education, Skills and Training Deprivation Affecting Children and Young People

The scores are derived from the following indicators:

- Average point score of pupils taking English, Maths and Science Key Stage 2 exams
- Average points score of pupils taking English, Maths and Science Key Stage 3 exams
- Average capped points score of pupils taking Key Stage 4 (GCSE or equivalent) exams.
- Proportion of young people not staying on in school or non-advanced education above age 16.
- Secondary school absence rate the proportion of authorised and unauthorised absences from secondary school.
- Proportion of those aged under 21 not entering Higher Education.

In Shropshire 16 out of 192 SOAs fall within the most deprived quintile nationally and 3 SOAs fall within the 10% most deprived nationally. These areas are located within the former district wards of Harlescott, Battlefield & Heathgates and Market Drayton East.

The number of SOAs falling into the least deprived quintile is 44 with an SOA in the former district ward of Porthill in Shrewsbury being the least deprived in the County with a national percentile ranking of 100%.