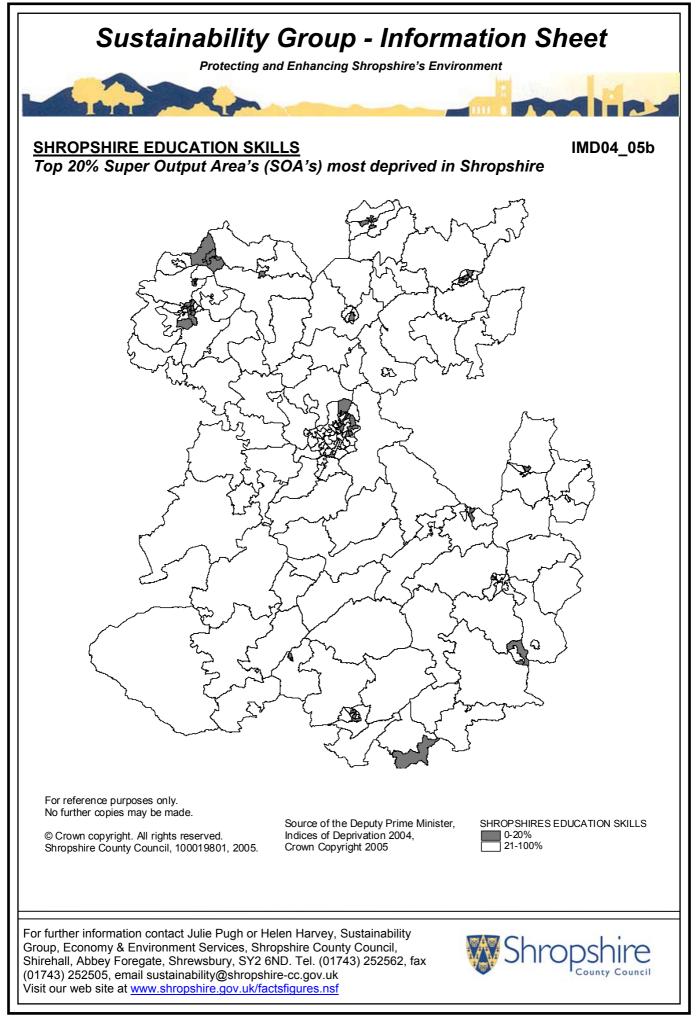

In Shropshire 16 out of 192 SOAs fall within the most deprived quintile nationally and 3 SOAs fall within the 10% most deprived nationally. These areas are located within the former district wards of Harlescott, Battlefield & Heathgates and Market Drayton East.

The number of SOAs falling into the least deprived quintile is 44 with an SOA in the former district ward of Porthill in Shrewsbury being the least deprived in the County with a national percentile ranking of 100%.