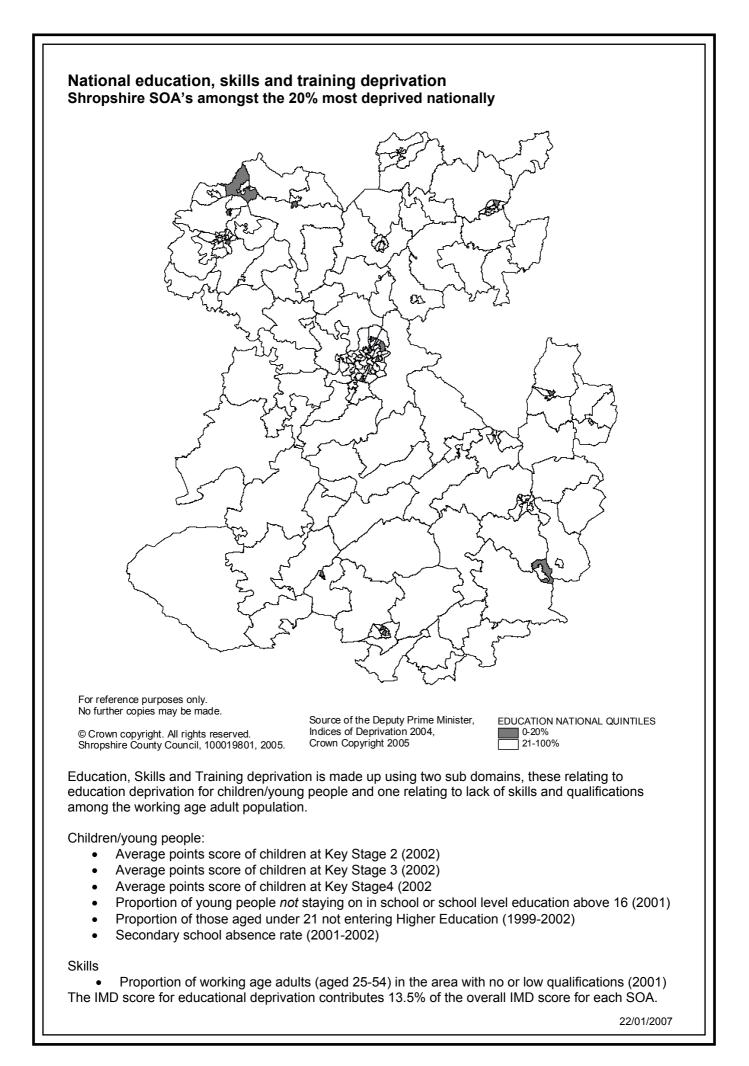

In Shropshire 16 out of 192 SOAs fall within the most deprived quintile nationally and 3 SOAs fall within the 10% most deprived nationally. These areas are located within the former district wards of Harlescott, Battlefield & Heathgates and Market Drayton East.

The number of SOAs falling into the least deprived quintile is 44 with an SOA in the former district ward of Porthill in Shrewsbury being the least deprived in the County with a national percentile ranking of 100%.