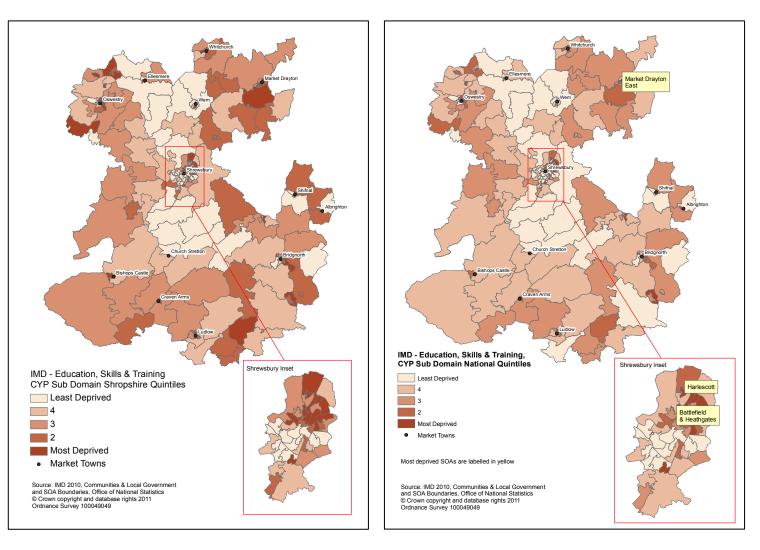

In Shropshire 16 out of 192 SOAs fall within the most deprived quintile nationally and 3 SOAs fall within the 10% most deprived nationally. These areas are located within the former district wards of Harlescott, Battlefield & Heathgates and Market Drayton East.

The number of SOAs falling into the least deprived quintile is 44 with an SOA in the former district ward of Porthill in Shrewsbury being the least deprived in the County with a national percentile ranking of 100%.