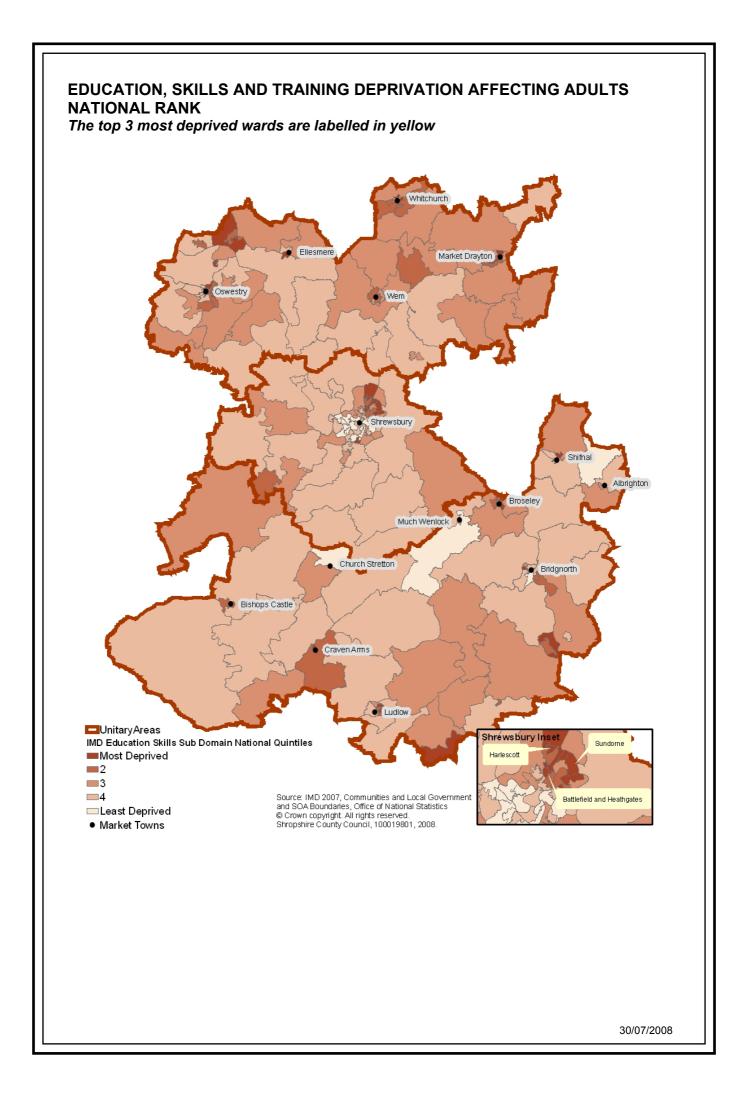

#### Education, Skills and Training Deprivation Affecting Adults

This domain measures deprivation in terms of lack of educational attainment, skills and training for adults. This domain relates to the working age adult population. Only one indicator is used to measure this:

• Proportion of adults aged 25-54 with no or low qualifications

Shropshire has 26 SOAs which fall within the top 20% most deprived nationally. Three of these fall into the top 10% most deprived nationally, these are in the former district wards of Meole Brace, Harlescott and Sundorne.

16 of Shropshire's 192 SOAs fall within the least deprived fifth of areas in England.

| LSOA       | Ward Name                                          | National Rank<br>/32482 | Shropshire<br>Rank /192 |
|------------|----------------------------------------------------|-------------------------|-------------------------|
| E01028962  | Meole Brace Ward                                   | 880                     | 1                       |
| E01028957  | Harlescott Ward                                    | 1473                    | 2                       |
| E01028983  | Sundorne Ward                                      | 1920                    | 3                       |
| E01028967  | Monkmoor Ward                                      | 2833                    | 4                       |
| E01029007  | Ludlow Henley Ward                                 | 2917                    | 5                       |
| E01028934  | Battlefield and Heathgates Ward                    | 2953                    | 6                       |
| E01028853  | Shifnall Idsall Ward                               | 3477                    | 7                       |
| E01028867  | Ellesmere and Welshampton Ward                     | 3714                    | 8                       |
| E01029010  | Ludlow St. Peter's Ward                            | 4044                    | 9                       |
| E01029014  | Stokesay Ward                                      | 4056                    | 10                      |
| E01028873  | Market Drayton East Ward                           | 4093                    | 11                      |
| E01028905  | Carreg Llwyd Ward                                  | 4287                    | 12                      |
| E01028849  | Highley Ward                                       | 4496                    | 13                      |
| E01028838  | Broseley East Ward                                 | 4788                    | 14                      |
| E01028909  | Gatacre Ward                                       | 4994                    | 15                      |
| E01028968  | Monkmoor Ward                                      | 5067                    | 16                      |
| E01028912  | Gobowen Ward                                       | 5077                    | 17                      |
| E01028920  | St. Martin's Ward                                  | 5149                    | 18                      |
| E01028908  | Gatacre Ward                                       | 5385                    | 10                      |
| E01028933  | Battlefield and Heathgates Ward                    | 5909                    | 20                      |
| E01028958  | Harlescott Ward                                    | 5912                    | 20                      |
| E01028982  | Sundorne Ward                                      | 5953                    | 22                      |
| E01028891  | Whitchurch North Ward                              | 6051                    | 22                      |
| E010288995 | Burford Ward                                       | 6174                    | 23                      |
| E01028995  | Market Drayton South Ward                          | 6329                    | 24                      |
|            |                                                    |                         | 25                      |
| E01028836  | Bridgnorth West Ward                               | 6452                    | -                       |
| E01028876  | Market Drayton North Ward                          | 6775                    | 27                      |
| E01028904  | Carreg Llwyd Ward                                  | 7144                    | 28                      |
| E01028894  | Whitchurch South Ward                              | 7286                    | 29                      |
| E01028897  | Whitchurch West Ward                               | 7574                    | 30                      |
| E01028965  | Monkmoor Ward                                      | 7599                    | 31                      |
| E01028903  | Cambrian Ward                                      | 8052                    | 32                      |
| E01028944  | Castlefields and Quarry Ward                       | 8120                    | 33                      |
| E01029011  | Ludlow Sheet with Ludford Ward                     | 8509                    | 34                      |
| E01028924  | Sweeney and Trefonen Ward                          | 8591                    | 35                      |
| E01028921  | St. Martin's Ward                                  | 9000                    | 36                      |
| E01028902  | Cambrian Ward                                      | 9060                    | 37                      |
| E01028886  | Wem East Ward                                      | 9086                    | 38                      |
| E01028975  | Rea Valley Ward                                    | 9537                    | 39                      |
| E01028956  | Harlescott Ward                                    | 9910                    | 40                      |
| E01028834  | Bridgnorth Morfe Ward                              | 10132                   | 41                      |
| E01028992  | Bishop's Castle with Onny Valley Ward              | 10250                   | 42                      |
| E01028900  | Cabin Lane Ward                                    | 10433                   | 43                      |
| E01028926  | Weston Rhyn Ward                                   | 10446                   | 44                      |
| E01028880  | Prees Ward                                         | 10797                   | 45                      |
| E01028889  | Wem West Ward                                      | 11016                   | 46                      |
| E01029006  | Ludlow Henley Ward                                 | 11130                   | 47                      |
| E01028840  | Broseley West Ward                                 | 11463                   | 48                      |
| E01028877  | Market Drayton North Ward                          | 11513                   | 49                      |
| E01028895  | Whitchurch South Ward                              | 11665                   | 50                      |
| E01029013  | Stokesay Ward                                      | 11723                   | 51                      |
| E01028835  | Bridgnorth Morfe Ward                              | 11824                   | 52                      |
| E01028896  | Whitchurch West Ward                               | 12022                   | 53                      |
| E01029002  | Cleobury Mortimer Ward                             | 12105                   | 54                      |
| E01028848  | Highley Ward                                       | 12174                   | 55                      |
| E01028989  | Underdale Ward                                     | 12218                   | 56                      |
| E01028878  | Market Drayton South Ward                          | 12418                   | 57                      |
|            | SOA's within the 20% most deprived nationally - Ra |                         | 0,                      |
|            | SOA's within the 30% most deprived nationally - Ra |                         |                         |