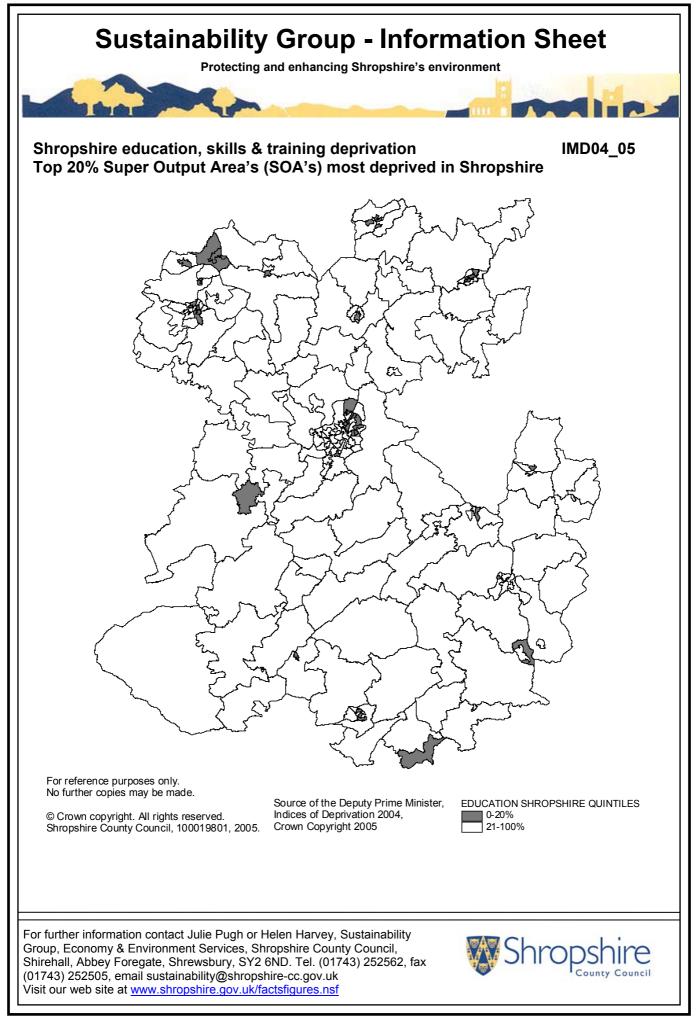

In Shropshire 16 out of 192 SOAs fall within the most deprived quintile nationally and 3 SOAs fall within the 10% most deprived nationally. These areas are located within the former district wards of Harlescott, Battlefield & Heathgates and Market Drayton East.

The number of SOAs falling into the least deprived quintile is 44 with an SOA in the former district ward of Porthill in Shrewsbury being the least deprived in the County with a national percentile ranking of 100%.