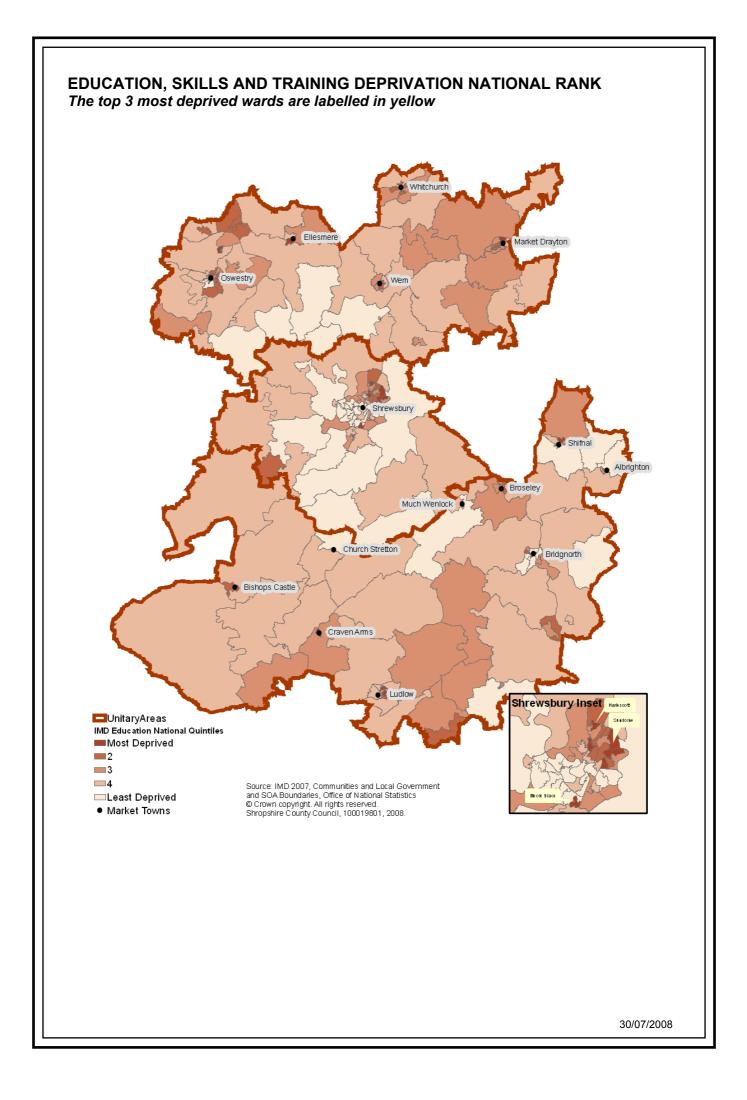

#### **TOP 20% MOST DEPRIVED WARDS IN SHROPSHIRE\***

| SOA       |                          | WARD NAME                                                                                                      | SHROPSHIRE<br>RANK /192 | NATIONAL<br>RANK<br>/32482 |
|-----------|--------------------------|----------------------------------------------------------------------------------------------------------------|-------------------------|----------------------------|
| E01028957 | Shrewsbury and Atcham    | Harlescott                                                                                                     | 1                       | 1013                       |
| E01028962 | Shrewsbury and Atcham    | Meole Brace                                                                                                    | 2                       | 1654                       |
| E01028983 | Shrewsbury and Atcham    | Sundorne                                                                                                       | 3                       | 2535                       |
| E01028934 | Shrewsbury and Atcham    | Battlefield and Heathgates                                                                                     | 4                       | 2611                       |
| E01029007 | South Shropshire         | Ludlow Henley                                                                                                  | 5                       | 3284                       |
| E01029014 | South Shropshire         | Stokesay                                                                                                       | 6                       | 3412                       |
| E01028873 | North Shropshire         | Market Drayton East                                                                                            | 7                       | 4704                       |
| E01028967 | Shrewsbury and Atcham    | Monkmoor                                                                                                       | 8                       | 4712                       |
| E01028912 | Oswestry                 | Gobowen                                                                                                        | 9                       | 4743                       |
| E01028853 | Bridgnorth               | Shifnal Idsall                                                                                                 | 10                      | 5258                       |
| E01028968 | Shrewsbury and Atcham    | Monkmoor                                                                                                       | 11                      | 5977                       |
|           |                          | Ellesmere and                                                                                                  |                         |                            |
| E01028867 | North Shropshire         | Welshampton                                                                                                    | 12                      | 6137                       |
| E01029010 | South Shropshire         | Ludlow St. Peter's                                                                                             | 13                      | 6417                       |
| E01028905 | Oswestry                 | Carreg Llwyd                                                                                                   | 14                      | 6608                       |
| E01028891 | North Shropshire         | Whitchurch North                                                                                               | 15                      | 6705                       |
| E01028982 | Shrewsbury and Atcham    | Sundorne                                                                                                       | 16                      | 6740                       |
| E01028933 | Shrewsbury and Atcham    | Battlefield and Heathgates                                                                                     | 17                      | 7384                       |
| E01028838 | Bridgnorth               | Broseley East                                                                                                  | 18                      | 7423                       |
| E01028920 | Oswestry                 | St. Martin's                                                                                                   | 19                      | 7459                       |
| E01028879 | North Shropshire         | Market Drayton South                                                                                           | 20                      | 7564                       |
| E01028897 | North Shropshire         | Whitchurch West                                                                                                | 21                      | 7579                       |
| E01028958 | Shrewsbury and Atcham    | Harlescott                                                                                                     | 22                      | 8062                       |
| E01028944 | Shrewsbury and Atcham    | Castlefields and Quarry                                                                                        | 23                      | 8110                       |
| E01028849 | Bridgnorth               | Highley                                                                                                        | 24                      | 8308                       |
| E01028908 | Oswestry                 | Gatacre                                                                                                        | 25                      | 8517                       |
| E01028909 | Oswestry                 | Gatacre                                                                                                        | 26                      | 8775                       |
| E01028836 | Bridgnorth               | Bridgnorth West                                                                                                | 27                      | 9194                       |
| E01028926 | Oswestry                 | Weston Rhyn                                                                                                    | 28                      | 9279                       |
| E01028995 | South Shropshire         | Burford                                                                                                        | 29                      | 9583                       |
| E01028904 | Oswestry                 | Carreg Llwyd                                                                                                   | 30                      | 9882                       |
| E01028876 | North Shropshire         | Market Drayton North                                                                                           | 31                      | 9900                       |
| E01028894 | North Shropshire         | Whitchurch South                                                                                               | 32                      | 10062                      |
| E01028921 | Oswestry                 | St. Martin's                                                                                                   | 33                      | 10193                      |
| E01028965 | Shrewsbury and Atcham    | Monkmoor                                                                                                       | 34                      | 10492                      |
| E01028886 | North Shropshire         | Wem East                                                                                                       | 35                      | 11244                      |
| E01028924 | Oswestry                 | Sweeney and Trefonen                                                                                           | 36                      | 11286                      |
| E01028903 | Oswestry                 | Cambrian                                                                                                       | 37                      | 11444                      |
| E01028992 | South Shropshire         | Bishop's Castle with Onny<br>Valley                                                                            | 38                      | 12005                      |
| E01028989 | Shrewsbury and Atcham    | Underdale                                                                                                      | 39                      | 12047                      |
| *Shaded   | SOA's within the 20% mos | <b>fall within the top 20% most</b> of<br>st deprived nationally – Rank le<br>st deprived nationally – Rank le | ess than 6496           | ationally                  |
|           | SOA's within the 40% mos |                                                                                                                | ss than 12002           |                            |