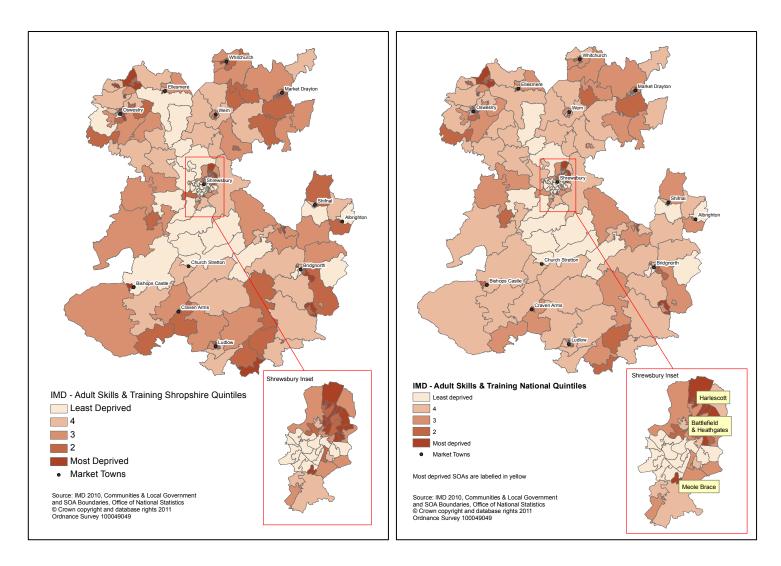

• Proportion of adults aged 25-54 with no or low qualifications

Shropshire has 26 SOAs which fall within the top 20% most deprived nationally. Three of these fall into the top 10% most deprived nationally, these are in the former district wards of Meole Brace, Harlescott and Sundorne.

16 of Shropshire's 192 SOAs fall within the least deprived fifth of areas in England.

| LSOA       | Ward Name                                          | National Rank<br>/32482 | Shropshire<br>Rank /192 |
|------------|----------------------------------------------------|-------------------------|-------------------------|
| E01028962  | Meole Brace Ward                                   | 880                     | 1                       |
| E01028957  | Harlescott Ward                                    | 1473                    | 2                       |
| E01028983  | Sundorne Ward                                      | 1920                    | 3                       |
| E01028967  | Monkmoor Ward                                      | 2833                    | 4                       |
| E01029007  | Ludlow Henley Ward                                 | 2917                    | 5                       |
| E01028934  | Battlefield and Heathgates Ward                    | 2953                    | 6                       |
| E01028853  | Shifnall Idsall Ward                               | 3477                    | 7                       |
| E01028867  | Ellesmere and Welshampton Ward                     | 3714                    | 8                       |
| E01029010  | Ludlow St. Peter's Ward                            | 4044                    | 9                       |
| E01029014  | Stokesay Ward                                      | 4056                    | 10                      |
| E01028873  | Market Drayton East Ward                           | 4093                    | 11                      |
| E01028905  | Carreg Llwyd Ward                                  | 4287                    | 12                      |
| E01028849  | Highley Ward                                       | 4496                    | 13                      |
| E01028838  | Broseley East Ward                                 | 4788                    | 14                      |
| E01028909  | Gatacre Ward                                       | 4994                    | 15                      |
| E01028968  | Monkmoor Ward                                      | 5067                    | 16                      |
| E01028912  | Gobowen Ward                                       | 5077                    | 17                      |
| E01028920  | St. Martin's Ward                                  | 5149                    | 18                      |
| E01028908  | Gatacre Ward                                       | 5385                    | 10                      |
| E01028933  | Battlefield and Heathgates Ward                    | 5909                    | 20                      |
| E01028958  | Harlescott Ward                                    | 5912                    | 20                      |
| E01028982  | Sundorne Ward                                      | 5953                    | 22                      |
| E01028891  | Whitchurch North Ward                              | 6051                    | 22                      |
| E010288995 | Burford Ward                                       | 6174                    | 23                      |
| E01028995  | Market Drayton South Ward                          | 6329                    | 24                      |
|            |                                                    |                         | 25                      |
| E01028836  | Bridgnorth West Ward                               | 6452                    | -                       |
| E01028876  | Market Drayton North Ward                          | 6775                    | 27                      |
| E01028904  | Carreg Llwyd Ward                                  | 7144                    | 28                      |
| E01028894  | Whitchurch South Ward                              | 7286                    | 29                      |
| E01028897  | Whitchurch West Ward                               | 7574                    | 30                      |
| E01028965  | Monkmoor Ward                                      | 7599                    | 31                      |
| E01028903  | Cambrian Ward                                      | 8052                    | 32                      |
| E01028944  | Castlefields and Quarry Ward                       | 8120                    | 33                      |
| E01029011  | Ludlow Sheet with Ludford Ward                     | 8509                    | 34                      |
| E01028924  | Sweeney and Trefonen Ward                          | 8591                    | 35                      |
| E01028921  | St. Martin's Ward                                  | 9000                    | 36                      |
| E01028902  | Cambrian Ward                                      | 9060                    | 37                      |
| E01028886  | Wem East Ward                                      | 9086                    | 38                      |
| E01028975  | Rea Valley Ward                                    | 9537                    | 39                      |
| E01028956  | Harlescott Ward                                    | 9910                    | 40                      |
| E01028834  | Bridgnorth Morfe Ward                              | 10132                   | 41                      |
| E01028992  | Bishop's Castle with Onny Valley Ward              | 10250                   | 42                      |
| E01028900  | Cabin Lane Ward                                    | 10433                   | 43                      |
| E01028926  | Weston Rhyn Ward                                   | 10446                   | 44                      |
| E01028880  | Prees Ward                                         | 10797                   | 45                      |
| E01028889  | Wem West Ward                                      | 11016                   | 46                      |
| E01029006  | Ludlow Henley Ward                                 | 11130                   | 47                      |
| E01028840  | Broseley West Ward                                 | 11463                   | 48                      |
| E01028877  | Market Drayton North Ward                          | 11513                   | 49                      |
| E01028895  | Whitchurch South Ward                              | 11665                   | 50                      |
| E01029013  | Stokesay Ward                                      | 11723                   | 51                      |
| E01028835  | Bridgnorth Morfe Ward                              | 11824                   | 52                      |
| E01028896  | Whitchurch West Ward                               | 12022                   | 53                      |
| E01029002  | Cleobury Mortimer Ward                             | 12105                   | 54                      |
| E01028848  | Highley Ward                                       | 12174                   | 55                      |
| E01028989  | Underdale Ward                                     | 12218                   | 56                      |
| E01028878  | Market Drayton South Ward                          | 12418                   | 57                      |
|            | SOA's within the 20% most deprived nationally - Ra |                         | 0,                      |
|            | SOA's within the 30% most deprived nationally - Ra |                         |                         |