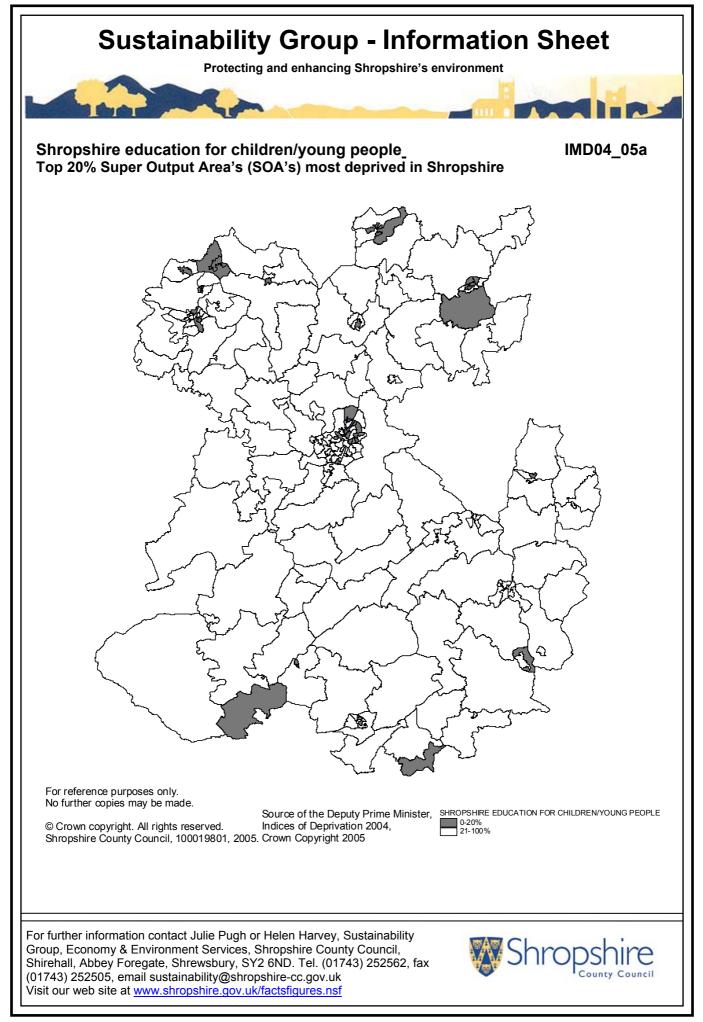

#### Education, Skills and Training Deprivation Affecting Children and Young People

This domain measures deprivation in terms of lack of educational attainment, skills and training for children.

The scores are derived from the following indicators:

- Average test scores of pupils at key stage 2 (2004-2005)
- Average test score of pupils at key stage 3 (2004-2005)
- Best of 8 average capped points score at key stage 4 (includes results of GCSEs, GNVQs and other vocational equivalents) (2004-2005)
- Proportion of young people not staying in school or non-advanced education above 16 (2005)
- Secondary school absence rate (2004-2005)
- Proportion of those aged under 21 not entering higher education (2002-2005)