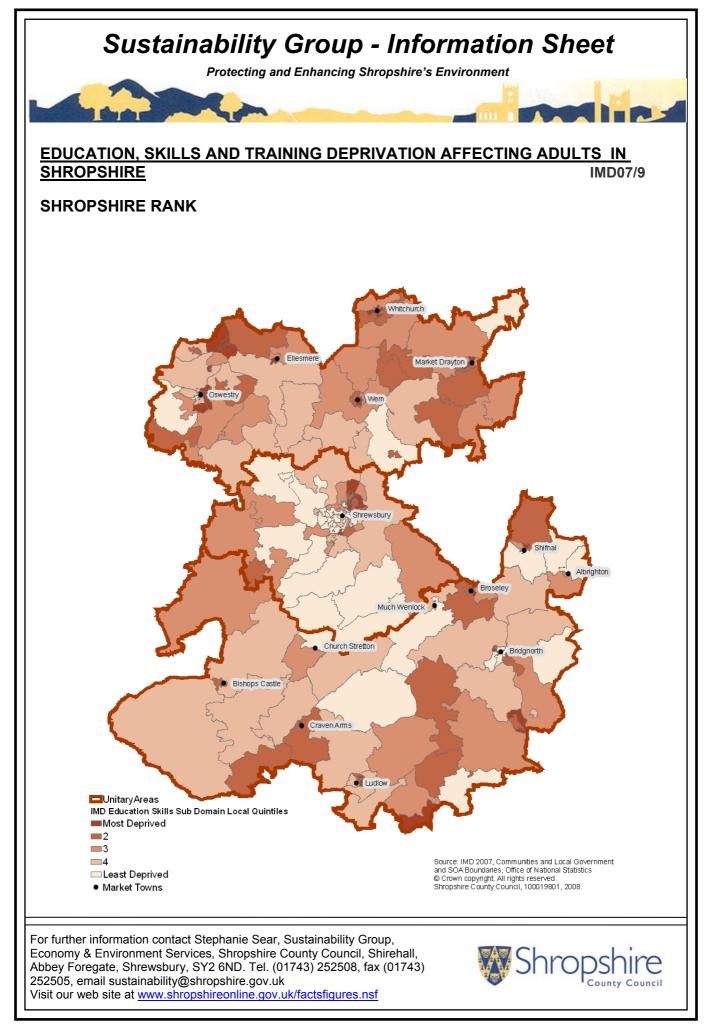

#### Education, Skills and Training Deprivation Affecting Adults

This domain measures deprivation in terms of lack of educational attainment, skills and training for adults. This domain relates to the working age adult population. Only one indicator is used to measure this:

• Proportion of adults aged 25-54 with no or low qualifications

Shropshire has 26 SOAs which fall within the top 20% most deprived nationally. Three of these fall into the top 10% most deprived nationally, these are in the former district wards of Meole Brace, Harlescott and Sundorne.

16 of Shropshire's 192 SOAs fall within the least deprived fifth of areas in England.

| LSOA       | Ward Name                                          | National Rank<br>/32482 | Shropshire<br>Rank /192 |
|------------|----------------------------------------------------|-------------------------|-------------------------|
| E01028962  | Meole Brace Ward                                   | 880                     | 1                       |
| E01028957  | Harlescott Ward                                    | 1473                    | 2                       |
| E01028983  | Sundorne Ward                                      | 1920                    | 3                       |
| E01028967  | Monkmoor Ward                                      | 2833                    | 4                       |
| E01029007  | Ludlow Henley Ward                                 | 2917                    | 5                       |
| E01028934  | Battlefield and Heathgates Ward                    | 2953                    | 6                       |
| E01028853  | Shifnall Idsall Ward                               | 3477                    | 7                       |
| E01028867  | Ellesmere and Welshampton Ward                     | 3714                    | 8                       |
| E01029010  | Ludlow St. Peter's Ward                            | 4044                    | 9                       |
| E01029014  | Stokesay Ward                                      | 4056                    | 10                      |
| E01028873  | Market Drayton East Ward                           | 4093                    | 11                      |
| E01028905  | Carreg Llwyd Ward                                  | 4287                    | 12                      |
| E01028849  | Highley Ward                                       | 4496                    | 13                      |
| E01028838  | Broseley East Ward                                 | 4788                    | 14                      |
| E01028909  | Gatacre Ward                                       | 4994                    | 15                      |
| E01028968  | Monkmoor Ward                                      | 5067                    | 16                      |
| E01028912  | Gobowen Ward                                       | 5077                    | 17                      |
| E01028920  | St. Martin's Ward                                  | 5149                    | 18                      |
| E01028908  | Gatacre Ward                                       | 5385                    | 10                      |
| E01028933  | Battlefield and Heathgates Ward                    | 5909                    | 20                      |
| E01028958  | Harlescott Ward                                    | 5912                    | 20                      |
| E01028982  | Sundorne Ward                                      | 5953                    | 22                      |
| E01028891  | Whitchurch North Ward                              | 6051                    | 22                      |
| E010288995 | Burford Ward                                       | 6174                    | 23                      |
| E01028995  | Market Drayton South Ward                          | 6329                    | 24                      |
|            |                                                    |                         | 25                      |
| E01028836  | Bridgnorth West Ward                               | 6452                    | -                       |
| E01028876  | Market Drayton North Ward                          | 6775                    | 27                      |
| E01028904  | Carreg Llwyd Ward                                  | 7144                    | 28                      |
| E01028894  | Whitchurch South Ward                              | 7286                    | 29                      |
| E01028897  | Whitchurch West Ward                               | 7574                    | 30                      |
| E01028965  | Monkmoor Ward                                      | 7599                    | 31                      |
| E01028903  | Cambrian Ward                                      | 8052                    | 32                      |
| E01028944  | Castlefields and Quarry Ward                       | 8120                    | 33                      |
| E01029011  | Ludlow Sheet with Ludford Ward                     | 8509                    | 34                      |
| E01028924  | Sweeney and Trefonen Ward                          | 8591                    | 35                      |
| E01028921  | St. Martin's Ward                                  | 9000                    | 36                      |
| E01028902  | Cambrian Ward                                      | 9060                    | 37                      |
| E01028886  | Wem East Ward                                      | 9086                    | 38                      |
| E01028975  | Rea Valley Ward                                    | 9537                    | 39                      |
| E01028956  | Harlescott Ward                                    | 9910                    | 40                      |
| E01028834  | Bridgnorth Morfe Ward                              | 10132                   | 41                      |
| E01028992  | Bishop's Castle with Onny Valley Ward              | 10250                   | 42                      |
| E01028900  | Cabin Lane Ward                                    | 10433                   | 43                      |
| E01028926  | Weston Rhyn Ward                                   | 10446                   | 44                      |
| E01028880  | Prees Ward                                         | 10797                   | 45                      |
| E01028889  | Wem West Ward                                      | 11016                   | 46                      |
| E01029006  | Ludlow Henley Ward                                 | 11130                   | 47                      |
| E01028840  | Broseley West Ward                                 | 11463                   | 48                      |
| E01028877  | Market Drayton North Ward                          | 11513                   | 49                      |
| E01028895  | Whitchurch South Ward                              | 11665                   | 50                      |
| E01029013  | Stokesay Ward                                      | 11723                   | 51                      |
| E01028835  | Bridgnorth Morfe Ward                              | 11824                   | 52                      |
| E01028896  | Whitchurch West Ward                               | 12022                   | 53                      |
| E01029002  | Cleobury Mortimer Ward                             | 12105                   | 54                      |
| E01028848  | Highley Ward                                       | 12174                   | 55                      |
| E01028989  | Underdale Ward                                     | 12218                   | 56                      |
| E01028878  | Market Drayton South Ward                          | 12418                   | 57                      |
|            | SOA's within the 20% most deprived nationally - Ra |                         | 0,                      |
|            | SOA's within the 30% most deprived nationally - Ra |                         |                         |