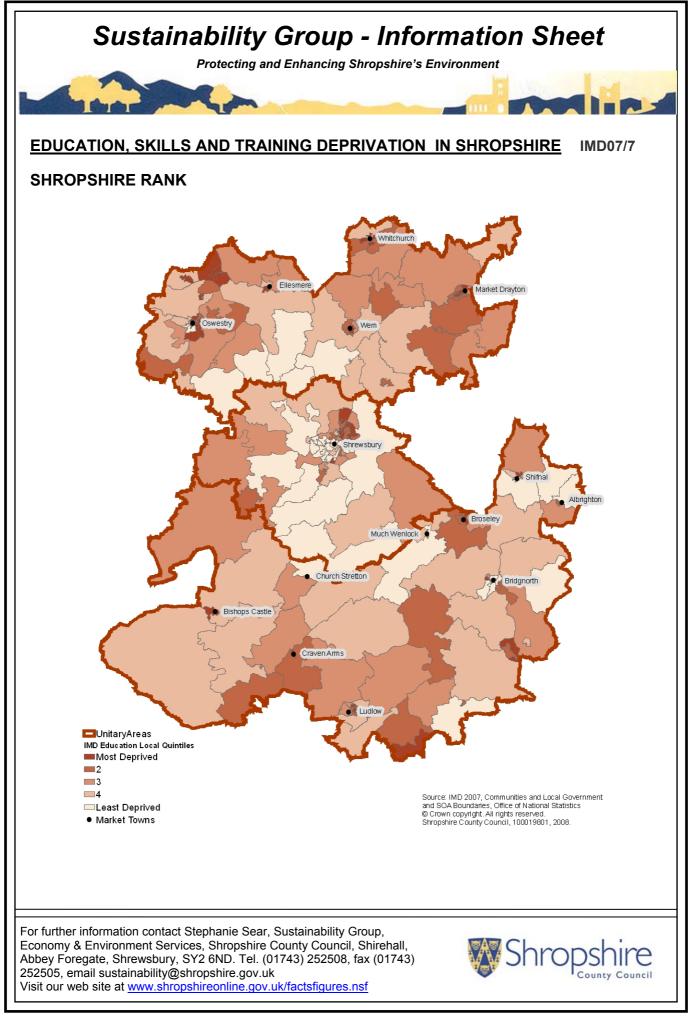

#### Education, Skills and Training Deprivation Affecting Children and Young People

This domain measures deprivation in terms of lack of educational attainment, skills and training for children.

The scores are derived from the following indicators:

- Average test scores of pupils at key stage 2 (2004-2005)
- Average test score of pupils at key stage 3 (2004-2005)
- Best of 8 average capped points score at key stage 4 (includes results of GCSEs, GNVQs and other vocational equivalents) (2004-2005)
- Proportion of young people not staying in school or non-advanced education above 16 (2005)
- Secondary school absence rate (2004-2005)
- Proportion of those aged under 21 not entering higher education (2002-2005)