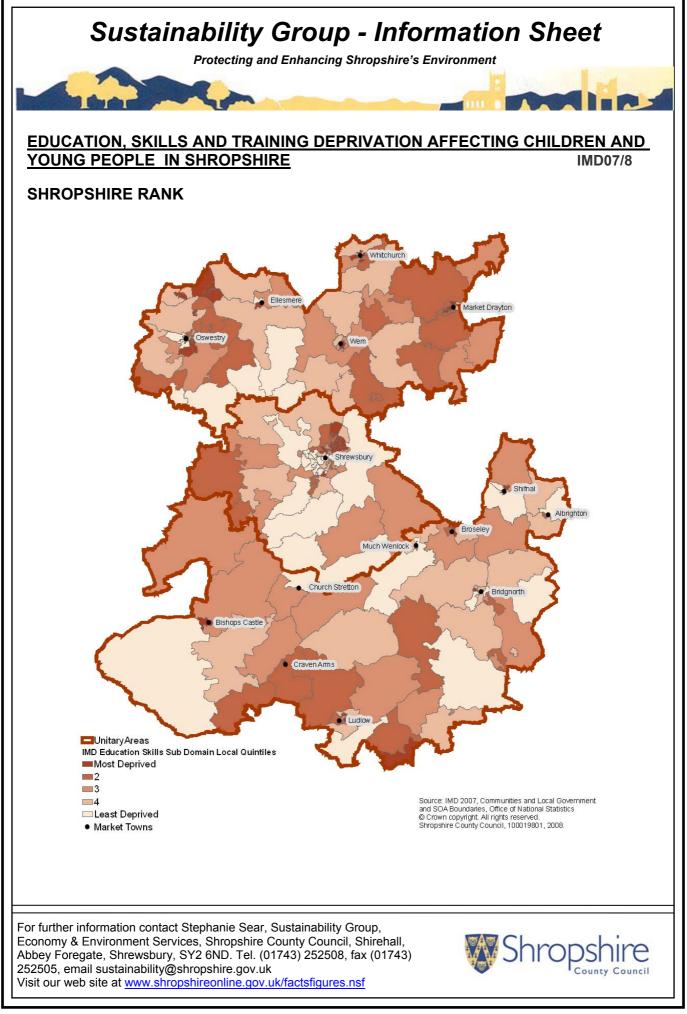

#### Education, Skills and Training Deprivation Affecting Children and Young People

The scores are derived from the following indicators:

- Average point score of pupils taking English, Maths and Science Key Stage 2 exams
- Average points score of pupils taking English, Maths and Science Key Stage 3 exams
- Average capped points score of pupils taking Key Stage 4 (GCSE or equivalent) exams.
- Proportion of young people not staying on in school or non-advanced education above age 16.
- Secondary school absence rate the proportion of authorised and unauthorised absences from secondary school.
- Proportion of those aged under 21 not entering Higher Education.

In Shropshire 16 out of 192 SOAs fall within the most deprived quintile nationally and 3 SOAs fall within the 10% most deprived nationally. These areas are located within the former district wards of Harlescott, Battlefield & Heathgates and Market Drayton East.

The number of SOAs falling into the least deprived quintile is 44 with an SOA in the former district ward of Porthill in Shrewsbury being the least deprived in the County with a national percentile ranking of 100%.