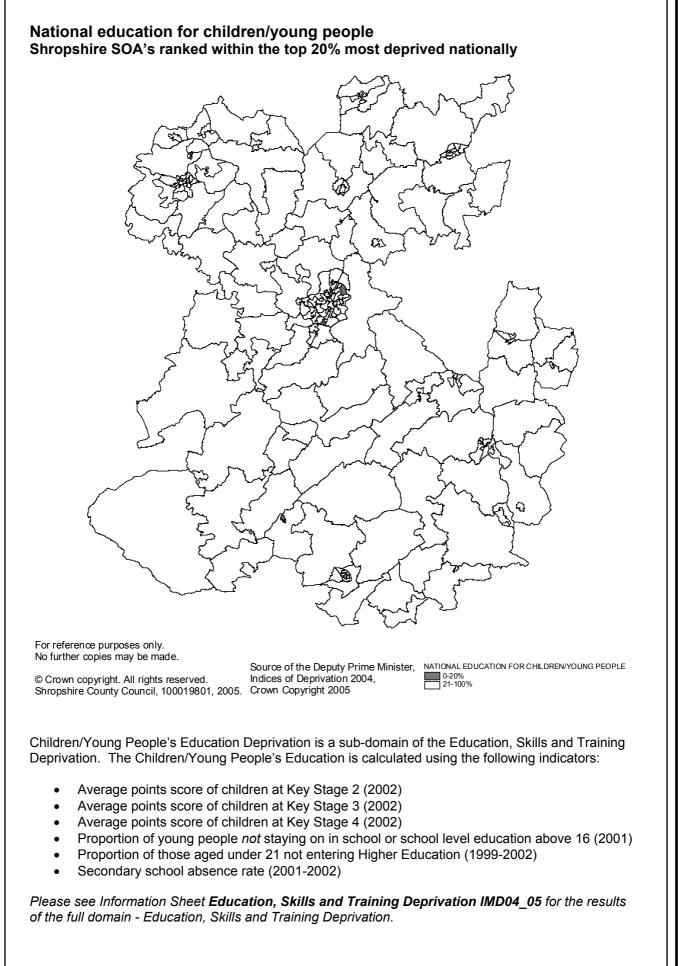

#### Education, Skills and Training Deprivation Affecting Children and Young People

This domain measures deprivation in terms of lack of educational attainment, skills and training for children.

The scores are derived from the following indicators:

- Average test scores of pupils at key stage 2 (2004-2005)
- Average test score of pupils at key stage 3 (2004-2005)
- Best of 8 average capped points score at key stage 4 (includes results of GCSEs, GNVQs and other vocational equivalents) (2004-2005)
- Proportion of young people not staying in school or non-advanced education above 16 (2005)
- Secondary school absence rate (2004-2005)
- Proportion of those aged under 21 not entering higher education (2002-2005)