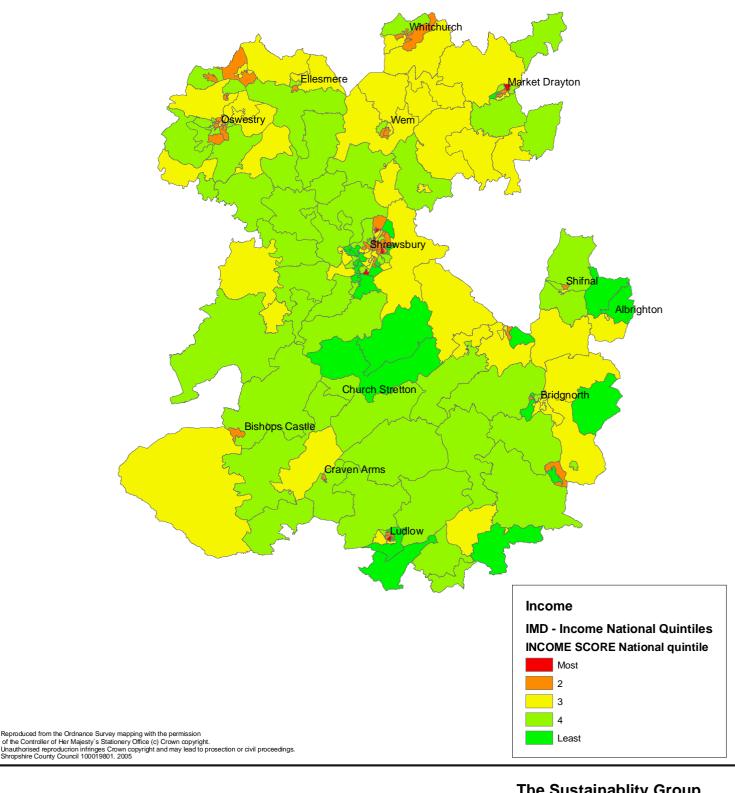

The percentage of people living in income deprivation within Shropshire has remained the same as in 2007 at 11%.

At an SOA level the percentage of people who live in income deprivation ranges from 2% in the least deprived to 35% in the most deprived.

The most deprived SOA overall fell in the former district ward of Harlescott.

Of the five SOA's which have the highest percentages of people living in income deprivation four of these are within the Shrewsbury area and one in Market Drayton.