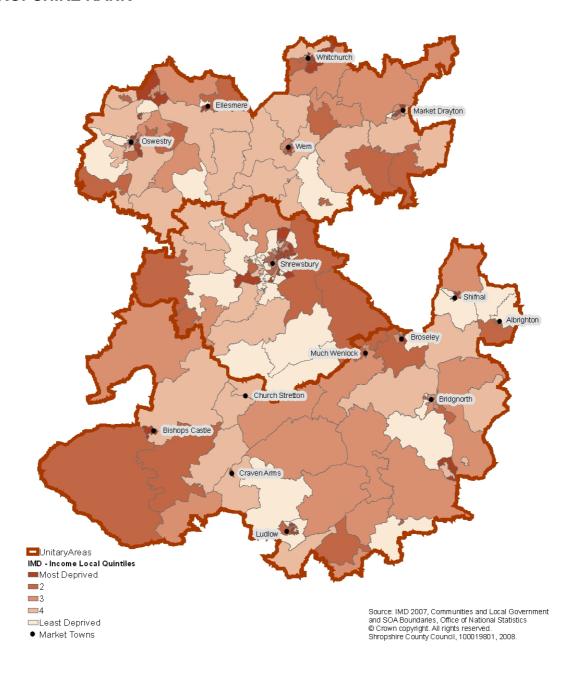

## **Sustainability Group - Information Sheet**

Protecting and enhancing Shropshire's environment

Shropshire income deprivation Top 20% Super Output Area's (SOA's) most deprived in Shropshire IMD04\_02

For reference purposes only. No further copies may be made.

© Crown copyright. All rights reserved. Shropshire County Council, 100019801, 2005.

Source of the Deputy Prime Minister, Indices of Deprivation 2004, Crown Copyright 2005 INCOME SHROPSHIRE QUINTILES
0-20%
21-100%