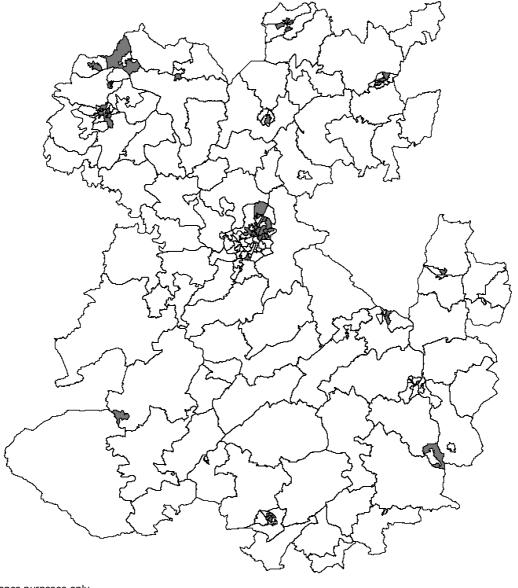

## **Sustainability Group - Information Sheet**

Protecting and enhancing Shropshire's environment

Shropshire income deprivation Top 20% Super Output Area's (SOA's) most deprived in Shropshire IMD04\_02

For reference purposes only. No further copies may be made.

© Crown copyright. All rights reserved. Shropshire County Council, 100019801, 2005.

Source of the Deputy Prime Minister, Indices of Deprivation 2004, Crown Copyright 2005 INCOME SHROPSHIRE QUINTILES
0-20%
21-100%