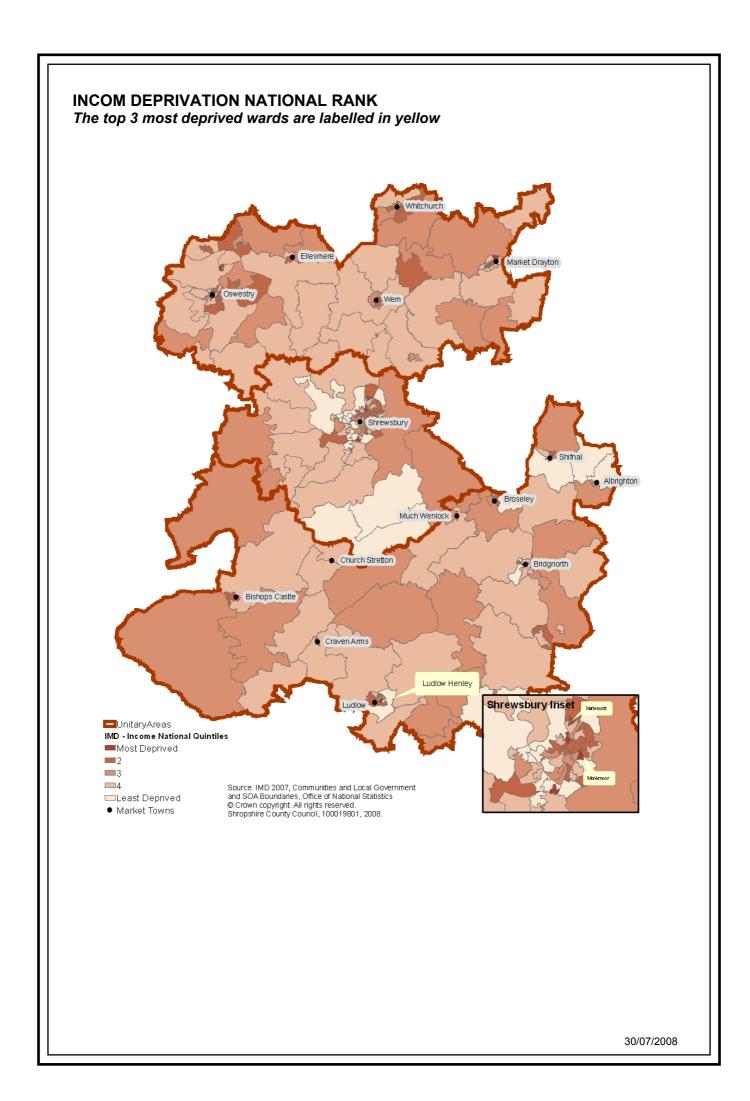

## National income deprivation Shropshire SOA's amongst the 20% most deprived nationally

For reference purposes only. No further copies may be made.

© Crown copyright. All rights reserved. Shropshire County Council, 100019801, 2005. Source of the Deputy Prime Minister, Indices of Deprivation 2004, Crown Copyright 2005 INCOME NATIONAL QUINTILES
0-20%
21-100%

22/01/2007

Top 20% most deprived soa's in shropshire\*

| SOA       | La name      | Ward name                              | Income shrops. | Income<br>national | Overall shrops. | Overall national |
|-----------|--------------|----------------------------------------|----------------|--------------------|-----------------|------------------|
| E040000E7 | 01           | 11                                     | Rank           | rank               | Rank            | rank             |
| E01028957 | Shrewsbury   | Harlescott                             | 1              | 3,442              | 1               | 4,416            |
| E01029007 | S.Shropshire | Ludlow Henley                          | 2              | 4,265              | 3               | 6,353            |
| E01028967 | Shrewsbury   | Monkmoor                               | 3              | 4,847              | 7               | 7,874            |
| E01028962 | Shrewsbury   | Meole Brace                            | 4              | 4,876              | 2               | 6,178            |
| E01028934 | Shrewsbury   | Battlefield and Heathgates             | 5              | 4,936              | 6               | 7,857            |
| E01028873 | N Shropshire | Market Drayton<br>East                 | 6              | 5,309              | 8               | 8,242            |
| E01028905 | Oswestry     | Carreg Llwyd                           | 7              | 6,605              | 15              | 10,285           |
| E01028983 | Shrewsbury   | Sundorne                               | 8              | 6,662              | 5               | 7,210            |
| E01028912 | Oswestry     | Gobowen                                | 9              | 6,816              | 11              | 9,155            |
| E01028909 | Oswestry     | Gatacre                                | 10             | 7,187              | 16              | 10,641           |
| E01028906 | Oswestry     | Castle                                 | 11             | 7,390              | 4               | 6,833            |
| E01028853 | Bridgnorth   | Shifnal Idsall                         | 12             | 7,740              | 22              | 11,755           |
| E01028908 | Oswestry     | Gatacre                                | 13             | 7,793              | 13              | 9,812            |
| E01028849 | Bridgnorth   | Highley                                | 14             | 7,952              | 18              | 11,057           |
| E01028891 | N Shropshire | Whitchurch<br>North                    | 15             | 8,212              | 9               | 8,658            |
| E01028903 | Oswestry     | Cambrian                               | 16             | 8,450              | 31              | 12,973           |
| E01028931 | Shrewsbury   | Bagley                                 | 17             | 8,786              | 14              | 10,102           |
| E01028989 | Shrewsbury   | Underdale                              | 18             | 8,815              | 41              | 13,940           |
| E01028867 | N Shropshire | Ellesmere and Welshampton              | 19             | 9,164              | 19              | 11,409           |
| E01028838 | Bridgnorth   | Broseley East                          | 20             | 9,282              | 27              | 12,399           |
| E01028945 | Shrewsbury   | Castlefields and Quarry                | 21             | 9,332              | 12              | 9,810            |
| E01028958 | Shrewsbury   | Harlescott                             | 22             | 10,159             | 38              | 13,663           |
| E01028879 | N Shropshire | Market Drayton<br>South                | 23             | 10,207             | 24              | 12,048           |
| E01028920 | Oswestry     | St. Martin's                           | 24             | 10,456             | 33              | 13,282           |
| E01028968 | Shrewsbury   | Monkmoor                               | 25             | 10,561             | 21              | 11,707           |
| E01029010 | S Shropshire | Ludlow St.<br>Peter's                  | 26             | 10,719             | 34              | 13,357           |
| E01028876 | N Shropshire | Market Drayton<br>North                | 27             | 10,767             | 20              | 11,438           |
| E01028886 | N Shropshire | Wem East                               | 28             | 10,823             | 57              | 14,929           |
| E01028926 | Oswestry     | Weston Rhyn                            | 29             | 10,831             | 54              | 14,660           |
| E01028894 | N Shropshire | Whitchurch<br>South                    | 30             | 10,863             | 25              | 12,151           |
| E01028992 | S Shropshire | Bishop's Castle<br>with Onny<br>Valley | 31             | 11,210             | 70              | 15,763           |
| E01028944 | Shrewsbury   | Castlefields and Quarry                | 32             | 11,265             | 17              | 10,799           |
| E01028904 | Oswestry     | Carreg Llwyd                           | 33             | 11,393             | 46              | 14,356           |
| E01028965 | Shrewsbury   | Monkmoor                               | 34             | 11,633             | 29              | 12,603           |
| E01028982 | Shrewsbury   | Sundorne                               | 35             | 11,643             | 36              | 13,452           |
| E01029006 | S Shropshire | Ludlow Henley                          | 36             | 11,823             | 64              | 15,535           |
| E01028897 | N Shropshire | Whitchurch<br>West                     | 37             | 12,078             | 23              | 11,773           |
| E01028988 | Shrewsbury   | Underdale                              | 38             | 12,088             | 65              | 15,608           |
|           |              | SOA's that fall wit                    |                |                    |                 |                  |