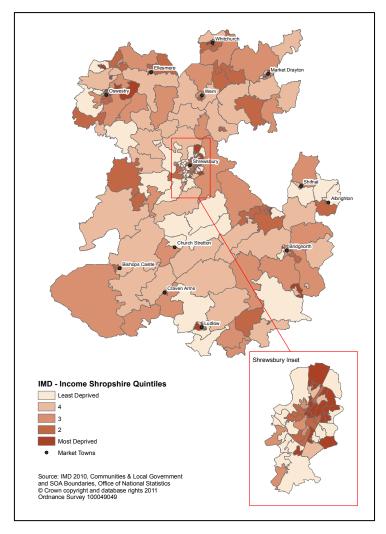

### **INCOME DEPRIVATION IN SHROPSHIRE (2010)**

The percentage of people living in income deprivation within Shropshire has remained the same as in 2007 at 11%.

At an SOA level the percentage of people who live in income deprivation ranges from 2% in the least deprived to 35% in the most deprived.

The most deprived SOA overall fell in the former district ward of Harlescott.

Of the five SOA's which have the highest percentages of people living in income deprivation four of these are within the Shrewsbury area and one in Market Drayton.