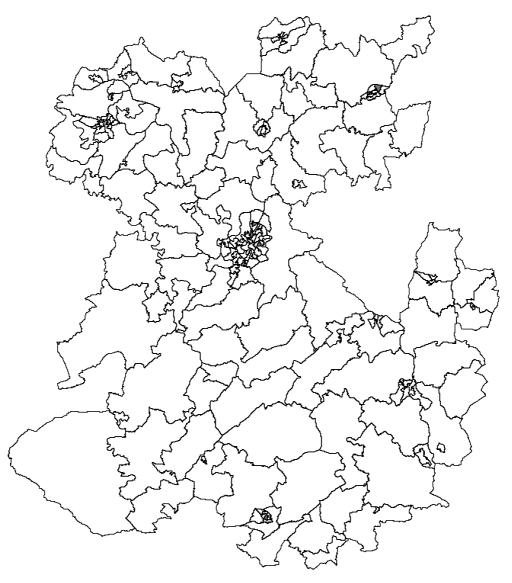

## National income deprivation Shropshire SOA's amongst the 20% most deprived nationally

For reference purposes only. No further copies may be made.

© Crown copyright. All rights reserved. Shropshire County Council, 100019801, 2005. Source of the Deputy Prime Minister, Indices of Deprivation 2004, Crown Copyright 2005 INCOME NATIONAL QUINTILES
0-20%
21-100%