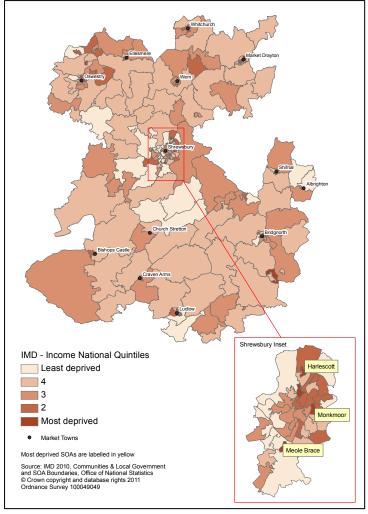

#### **INCOME DEPRIVATION IN SHROPSHIRE**

IMD07/2

#### **Income Deprivation**

Income deprivation is considered to be one of the most important aspects of deprivation and subsequently is given a weighting of 22.5%. This domain measures the percentage of people living in low-income households.

#### **TOP 20% MOST DEPRIVED WARDS IN SHROPSHIRE\***

| SOA       | LA NAME               | WARD NAME                  | SHROPSHIRE<br>RANK /192 | NATIONAL<br>RANK<br>/32482 |
|-----------|-----------------------|----------------------------|-------------------------|----------------------------|
| E01028957 | Shrewsbury and Atcham | Harlescott                 | 1                       | 2472                       |
| E01028967 | Shrewsbury and Atcham | Monkmoor                   | 2                       | 3267                       |
| E01029007 | South Shropshire      | Ludlow Henley              | 3                       | 4619                       |
| E01028962 | Shrewsbury and Atcham | Meole Brace                | 4                       | 4670                       |
| E01028934 | Shrewsbury and Atcham | Battlefield and Heathgates | 5                       | 4672                       |
| E01028873 | North Shropshire      | Market Drayton East        | 6                       | 6295                       |
| E01028912 | Oswestry              | Gobowen                    | 7                       | 6349                       |
| E01029014 | South Shropshire      | Stokesay                   | 8                       | 6946                       |
| E01028983 | Shrewsbury and Atcham | Sundorne                   | 9                       | 7445                       |
| E01028905 | Oswestry              | Carreg Llwyd               | 10                      | 7672                       |
| E01028849 | Bridgnorth            | Highley                    | 11                      | 7787                       |
| E01028891 | North Shropshire      | Whitchurch North           | 12                      | 7861                       |
| E01028903 | Oswestry              | Cambrian                   | 13                      | 8005                       |
|           | •                     | Ellesmere and              |                         |                            |
| E01028867 | North Shropshire      | Welshampton                | 14                      | 8065                       |
| E01028906 | Oswestry              | Castle                     | 15                      | 8433                       |
| E01028879 | North Shropshire      | Market Drayton South       | 16                      | 8822                       |
| E01028853 | Bridgnorth            | Shifnal Idsall             | 17                      | 8969                       |
| E01028908 | Oswestry              | Gatacre                    | 18                      | 9047                       |
| E01028909 | Oswestry              | Gatacre                    | 19                      | 9268                       |
| E01028904 | Oswestry              | Carreg Llwyd               | 20                      | 9493                       |
| E01029010 | South Shropshire      | Ludlow St. Peter's         | 21                      | 9506                       |
| E01028876 | North Shropshire      | Market Drayton North       | 22                      | 9629                       |
| E01028984 | Shrewsbury and Atcham | Sutton and Reabrook        | 23                      | 9870                       |
| E01028965 | Shrewsbury and Atcham | Monkmoor                   | 24                      | 10098                      |
| E01028968 | Shrewsbury and Atcham | Monkmoor                   | 25                      | 10268                      |
| E01028920 | Oswestry              | St. Martin's               | 26                      | 10331                      |
| E01028894 | North Shropshire      | Whitchurch South           | 27                      | 10458                      |
| E01028886 | North Shropshire      | Wem East                   | 28                      | 10687                      |
| E01028989 | Shrewsbury and Atcham | Underdale                  | 29                      | 10795                      |
| E01028948 | Shrewsbury and Atcham | Column                     | 30                      | 10829                      |
| E01028955 | Shrewsbury and Atcham | Hanwood and Longden        | 31                      | 10940                      |
| E01028958 | Shrewsbury and Atcham | Harlescott                 | 32                      | 11095                      |
| E01028838 | Bridgnorth            | Broseley East              | 33                      | 11196                      |
|           |                       | Bishop's Castle with Onny  |                         |                            |
| E01028992 | South Shropshire      | Valley                     | 34                      | 11205                      |
| E01028944 | Shrewsbury and Atcham | Castlefields and Quarry    | 35                      | 11265                      |
| E01028945 | Shrewsbury and Atcham | Castlefields and Quarry    | 36                      | 11375                      |
| E01028895 | North Shropshire      | Whitchurch South           | 37                      | 11463                      |
| E01029011 | South Shropshire      | Ludlow Sheet with Ludford  | 38                      | 11624                      |

\*Shaded area indicates SOA's which fall within the top 20% most deprived SOA's nationally

SOA's within the 20% most deprived nationally – Rank less than 6496

SOA's within the 30% most deprived nationally – Rank less than 9745