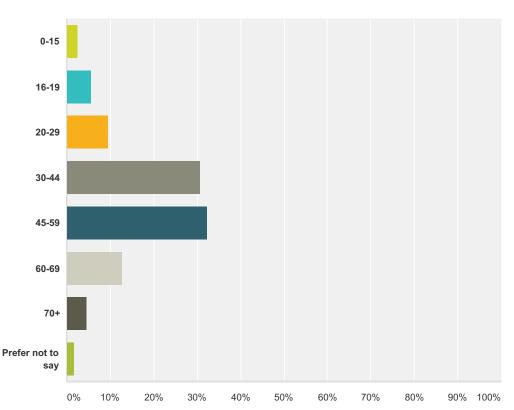

# Q14 What is your age group?

Answered: 1,467 Skipped: 457

| Answer Choices    | Responses |       |
|-------------------|-----------|-------|
| 0-15              | 2.52%     | 37    |
| 16-19             | 5.66%     | 83    |
| 20-29             | 9.68%     | 142   |
| 30-44             | 30.67%    | 450   |
| 45-59             | 32.45%    | 476   |
| 60-69             | 12.82%    | 188   |
| 70+               | 4.50%     | 66    |
| Prefer not to say | 1.70%     | 25    |
| Total             |           | 1,467 |