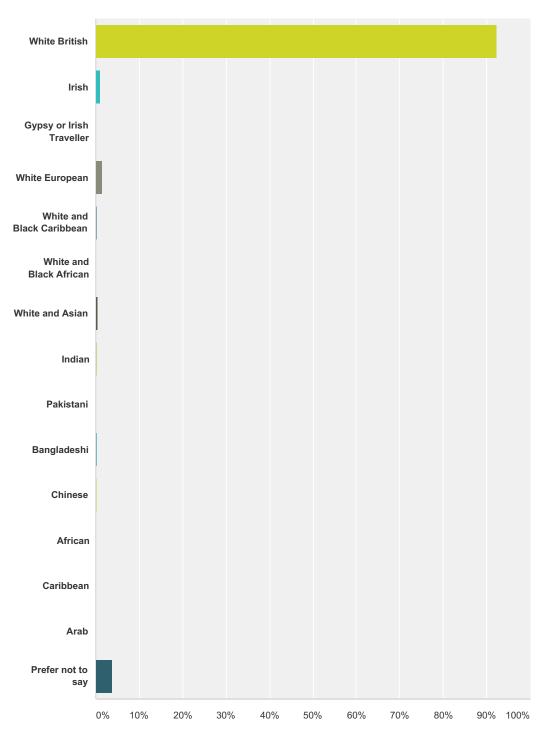

# Q15 What is your ethnicity?

Answered: 1,467 Skipped: 457

| Answer Choices           | Responses |       |
|--------------------------|-----------|-------|
| White British            | 92.23%    | 1,353 |
| Irish                    | 1.09%     | 16    |
| Gypsy or Irish Traveller | 0.07%     | 1     |

### Swimming provision in Shrewsbury

| White European            | 1.43% | 21    |
|---------------------------|-------|-------|
| White and Black Caribbean | 0.20% | 3     |
| White and Black African   | 0.07% | 1     |
| White and Asian           | 0.41% | 6     |
| Indian                    | 0.20% | 3     |
| Pakistani                 | 0.07% | 1     |
| Bangladeshi               | 0.20% | 3     |
| Chinese                   | 0.14% | 2     |
| African                   | 0.00% | 0     |
| Caribbean                 | 0.00% | 0     |
| Arab                      | 0.07% | 1     |
| Prefer not to say         | 3.82% | 56    |
| tal                       |       | 1,467 |