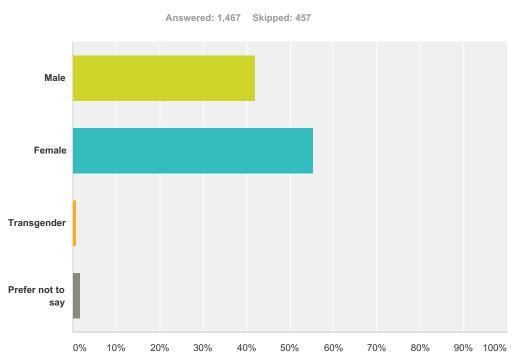

### Q12 Are you:

#### Swimming provision in Shrewsbury

| Answer Choices    | Responses |       |
|-------------------|-----------|-------|
| Male              | 42.06%    | 617   |
| Female            | 55.42%    | 813   |
| Transgender       | 0.75%     | 11    |
| Prefer not to say | 1.77%     | 26    |
| Total             |           | 1,467 |