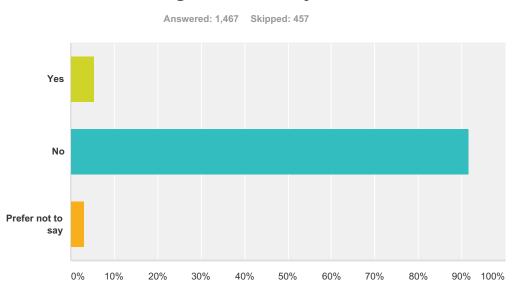

# Q16 Do you consider yourself to have a long term disability?

| Answer Choices    | Responses |       |
|-------------------|-----------|-------|
| Yes               | 5.39%     | 79    |
| No                | 91.55%    | 1,343 |
| Prefer not to say | 3.07%     | 45    |
| Total             |           | 1,467 |