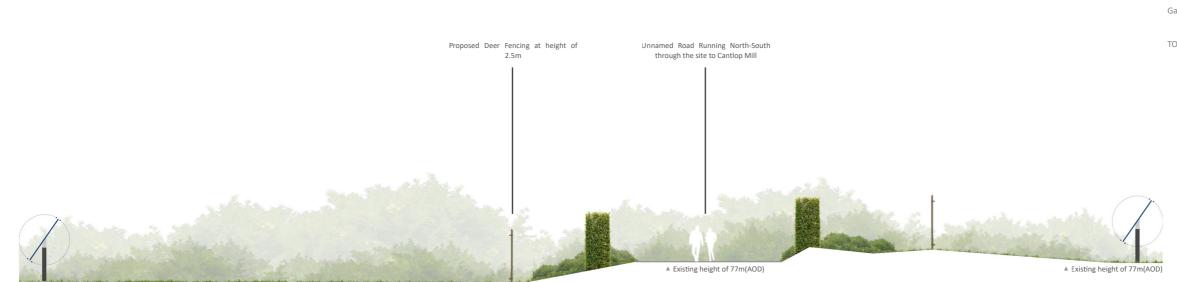

Existing height of 76m(AOD)

Illustrative development plan with section locations (not to scale)

Drawing Notes:

1) Details of Solar Pannels from drawing PL.001: TECHNICAL DETAILS - MOUNTING STRUCTURE (Tracker)

 Details of proposed fencing from drawing PL.007: TECHNICAL DETAILS 1 \_ Gate-Fence-Construction Road, Camera, Satellite Dish

3) Site levels from drawing PLS-1025 - ECONERGYTECH - BERRINGTON - TOPOGRAPHICAL SURVEY