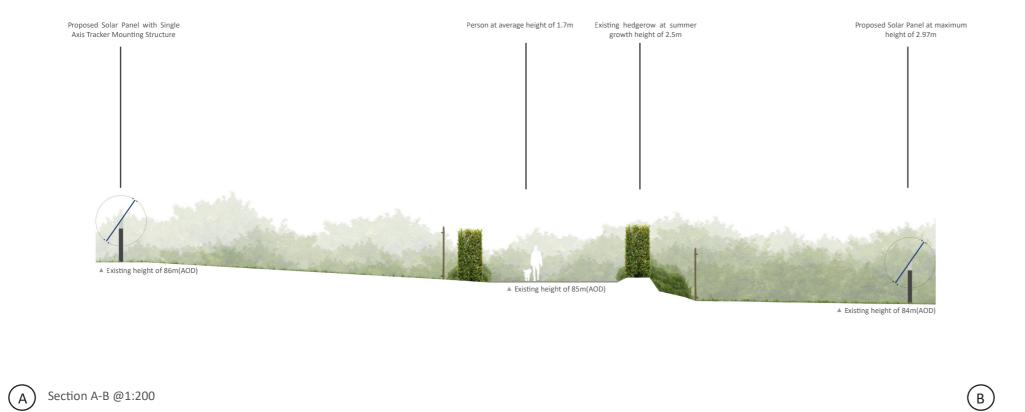

Existing height of 76m(AOD)

Illustrative development plan with section locations (not to scale)

Drawing Notes:

1) Details of Solar Pannels from drawing PL.001: TECHNICAL DETAILS - MOUNTING STRUCTURE (Tracker)

 Details of proposed fencing from drawing PL.007: TECHNICAL DETAILS 1 \_ Gate-Fence-Construction Road, Camera, Satellite Dish

3) Site levels from drawing PLS-1025 - ECONERGYTECH - BERRINGTON - TOPOGRAPHICAL SURVEY