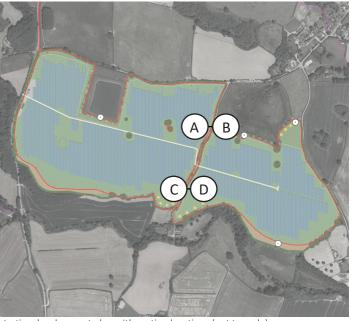

Existing height of 76m(AOD)

Illustrative development plan with section locations (not to scale)

Drawing Notes:

1) Details of Solar Pannels from drawing PL.001: TECHNICAL DETAILS - MOUNTING STRUCTURE (Tracker)