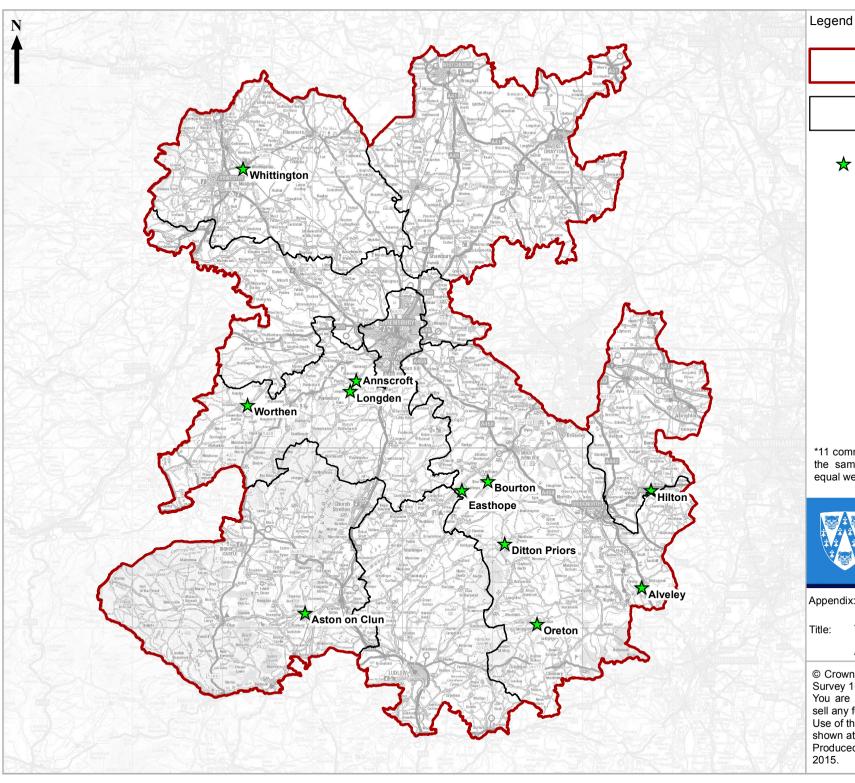

**Shropshire Council** 

Shropshire Flood Forum Areas

Top 10\* Rural Communities at Risk

\*11 communities are shown on the map as some contain the same number of properties and have been given equal weighting as a result.

Appendix: APPENDIX A7

**TOP 10 RURAL COMMUNITIES** AT RISK

© Crown Copyright and database rights 2015. Ordnance Survey 100019422.

You are not permitted to copy, sub-license, distribute or sell any form of this data to third parties in any form. Use of this data is subject to the terms and conditions shown at www.staffordshire.gov.uk/maps
Produced by Staffordshire County Council, December