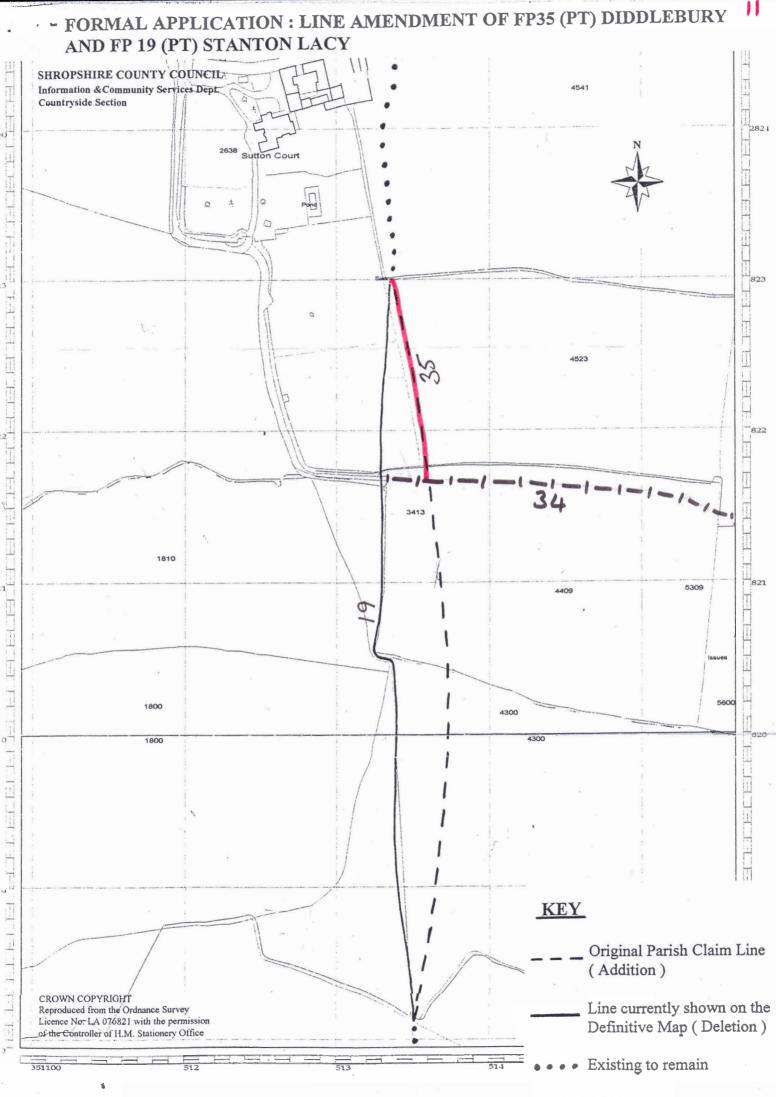

A footpath/bridleway/by-way open to all traffic \*

from FP 35 (DIDDLEBURY PARISH) to FP 19 (STANTON LACY MARISH)

by providing that

as shown on the map accompanying this application.

We attach copies of the following documentary evidence, including statements of witnesses, in support of this application: