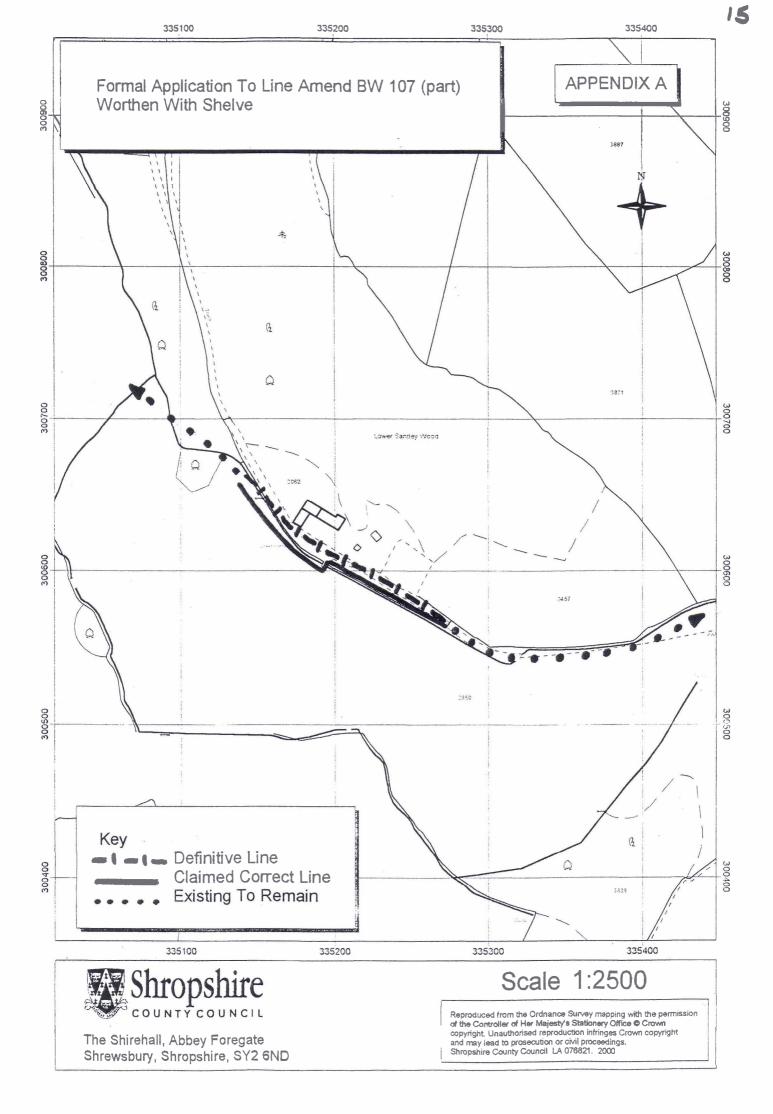

## APPLICATION FOR MODIFICATION ORDER

| The Coun<br>Shropshir<br>The Shire<br>Abbey Fo<br>SY2 66N | regate                                                                                                                                                                         |
|-----------------------------------------------------------|--------------------------------------------------------------------------------------------------------------------------------------------------------------------------------|
|                                                           |                                                                                                                                                                                |
| of Lower                                                  | SANTLEY FAIRM                                                                                                                                                                  |
|                                                           | z , Shrupshipe, sys old                                                                                                                                                        |
| modifying the Def                                         | n Order under Section 53 (2) of the Wildlife and Countryside Act 1981, initive Map and Statement for the area by <u>varying/adding</u> to the particulars owing right of way:- |
| A footpath                                                | bridleway byway open to all traffic*. BRIDLOWAY WO - WORTHER OTHER FROM BUTTON WOOD                                                                                            |
| 210111 11()111                                            |                                                                                                                                                                                |
|                                                           | estuars.                                                                                                                                                                       |
| by providing that:                                        | THE THE IS INDECTION                                                                                                                                                           |
| as shown on the m                                         | ap accompanying this application.                                                                                                                                              |
| I/We attach copies in support of this a                   | of the following documentary evidence, including statements of witnesses, application.                                                                                         |
| Dated 19                                                  | 5vn61999                                                                                                                                                                       |
| *delete as appropr                                        | iate                                                                                                                                                                           |
| g:\typing\cside\dh\056                                    | 56.doc                                                                                                                                                                         |