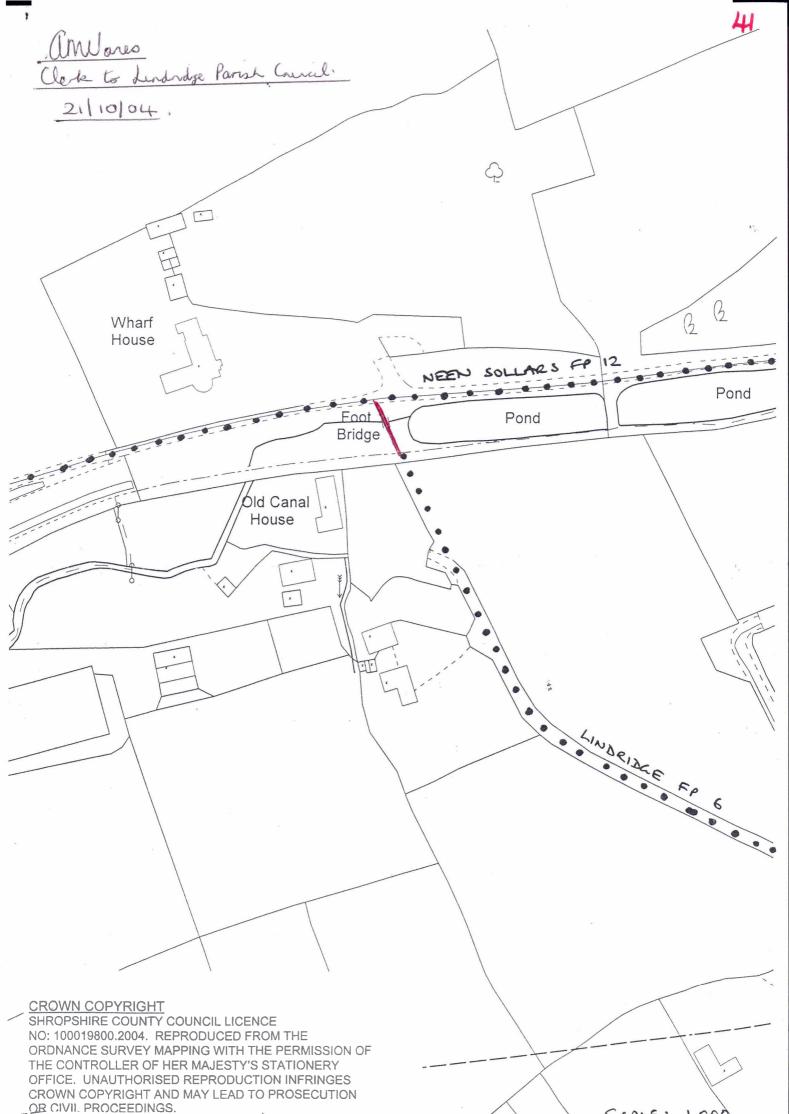

A footpath/bridleway/byway open to all traffic\*

from LINDRIDGE FOOTPATH 6 (LINK)

to NEEN SOLLARS FOOTPATH 12

As shown on the map accompanying this application.

| HWE attach copies of the following docum<br>witnesses, in support of this application:- | FINANCE ACT 1910 RECORDS EVIDENCE OF USE  OKUTE OF LAT RECORDS |
|-----------------------------------------------------------------------------------------|----------------------------------------------------------------|
| Dated 23/09/04 Signed AMares.                                                           | MAGAZINE ARTICLES, ETC.                                        |