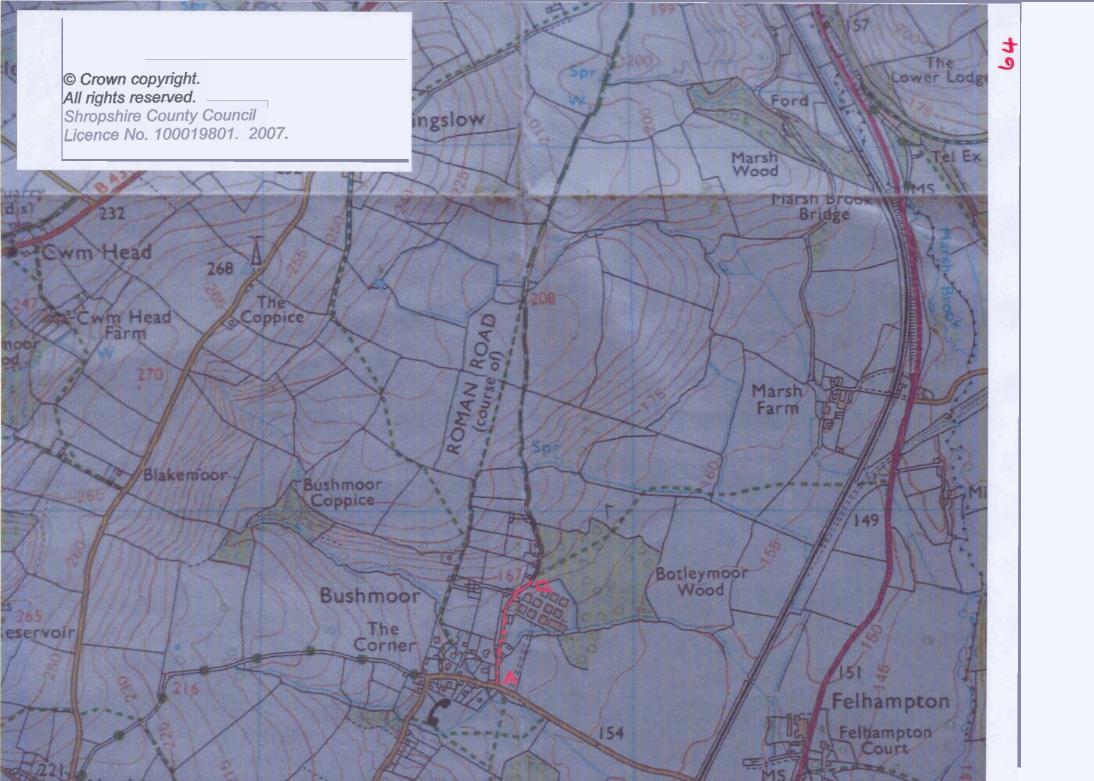

|   | i/we(Name of Applicant)                                                                                                                                                                     |
|---|---------------------------------------------------------------------------------------------------------------------------------------------------------------------------------------------|
|   | Of SEVEN SISTERS THE(Address of Applicant)                                                                                                                                                  |
|   | ELLBMERS SHROPSHARE SYIZOLP                                                                                                                                                                 |
|   |                                                                                                                                                                                             |
|   | hereby apply for an Order under Section 53 (2) of the Wildlife and Countryside Act 1981 modifying the definitive map and statement for the area by <b>adding</b> the following right of way |
|   | Parish W.I.S.TOW<br>Status: Byway Open to All Traffic/Restricted Byway/Bridleway/Footpath*                                                                                                  |
|   | * delete as appropriate                                                                                                                                                                     |
| Ľ | From A 4362 8751 to a 4371 8781. B43218880 to D43898892  #b B 4321 8880 to b 44018949 P4389 8902 to d  [Location of right of way)  D43818872 to d44478872                                   |
|   | as shown on the map accompanying this application.  (A map must be supplied with a scale of at least of 1:25,000)  Ee 4469 8830 to Cc 4418 8980                                             |
|   | I/We attach the following documentary evidence including evidence of use statements, in support of this application:                                                                        |
|   | Tithe Map PF 308/1/1 + Apportionment 29/351/24 1840                                                                                                                                         |
|   | Quarter Sessian Minutes QS 1/18 1864                                                                                                                                                        |
|   | Quarter Session Minutes QS 1/18 1864.<br>Quarter Session Rolls QR 482/239 1864.                                                                                                             |
|   | 05. 18 edition 1884 64.5 64.1 63.4 63.8                                                                                                                                                     |
|   | Dated20                                                                                                                                                                                     |
|   | Signed Angle Williams PRINT NAME ANGELA WILLIAMS                                                                                                                                            |
|   | Data Protection: Please note that this information may be open to public examination                                                                                                        |