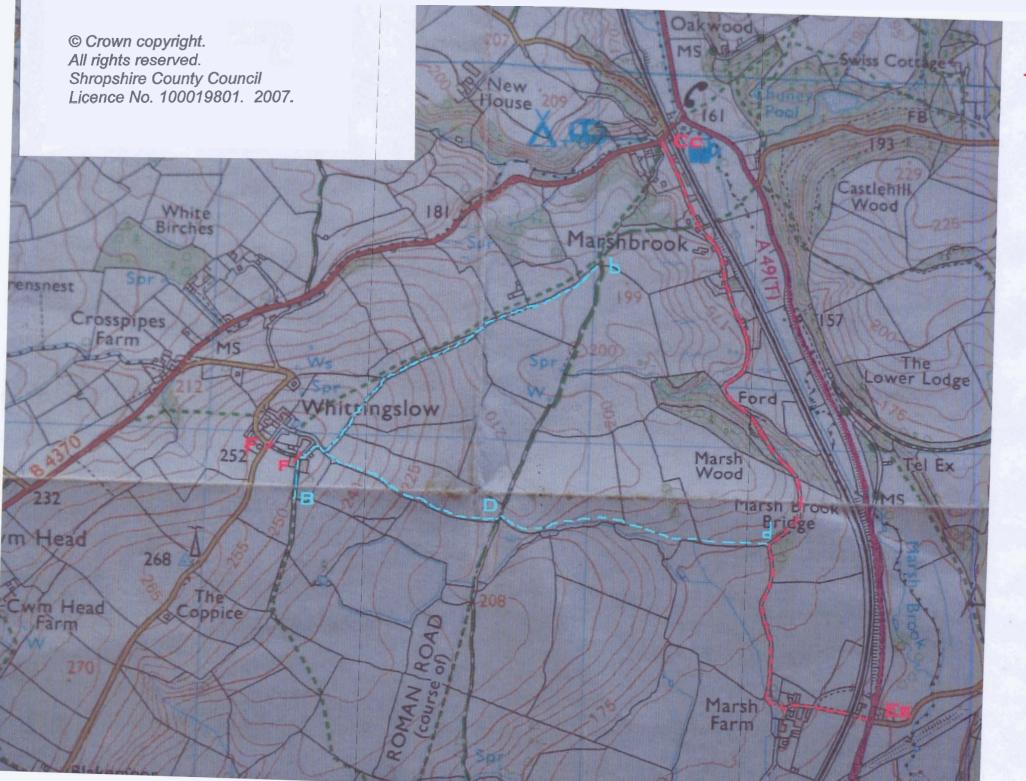

|   | i/we(Name of Applicant)                                                                                                                                                                     |
|---|---------------------------------------------------------------------------------------------------------------------------------------------------------------------------------------------|
|   | Of SEVEN SISTERS THE(Address of Applicant)                                                                                                                                                  |
|   | ELLBMERS SHROPSHARE SYIZOLP                                                                                                                                                                 |
|   |                                                                                                                                                                                             |
|   | hereby apply for an Order under Section 53 (2) of the Wildlife and Countryside Act 1981 modifying the definitive map and statement for the area by <b>adding</b> the following right of way |
|   | Parish W.I.S.TOW<br>Status: Byway Open to All Traffic/Restricted Byway/Bridleway/Footpath*                                                                                                  |
|   | * delete as appropriate                                                                                                                                                                     |
| Ľ | From A 4362 8751 to a 4371 8781. B43218880 to D43898892  #b B 4321 8880 to b 44018949 P4389 8902 to d  [Location of right of way)  D43818872 to d44478872                                   |
|   | as shown on the map accompanying this application.  (A map must be supplied with a scale of at least of 1:25,000)  Ee 4469 8830 to Cc 4418 8980                                             |
|   | I/We attach the following documentary evidence including evidence of use statements, in support of this application:                                                                        |
|   | Tithe Map PF 308/1/1 + Apportionment 29/351/24 1840                                                                                                                                         |
|   | Quarter Sessian Minutes QS 1/18 1864                                                                                                                                                        |
|   | Quarter Session Minutes QS 1/18 1864.<br>Quarter Session Rolls QR 482/239 1864.                                                                                                             |
|   | 05. 18 edition 1884 64.5 64.1 63.4 63.8                                                                                                                                                     |
|   | Dated20                                                                                                                                                                                     |
|   | Signed Angle Williams PRINT NAME ANGELA WILLIAMS                                                                                                                                            |
|   | Data Protection: Please note that this information may be open to public examination                                                                                                        |