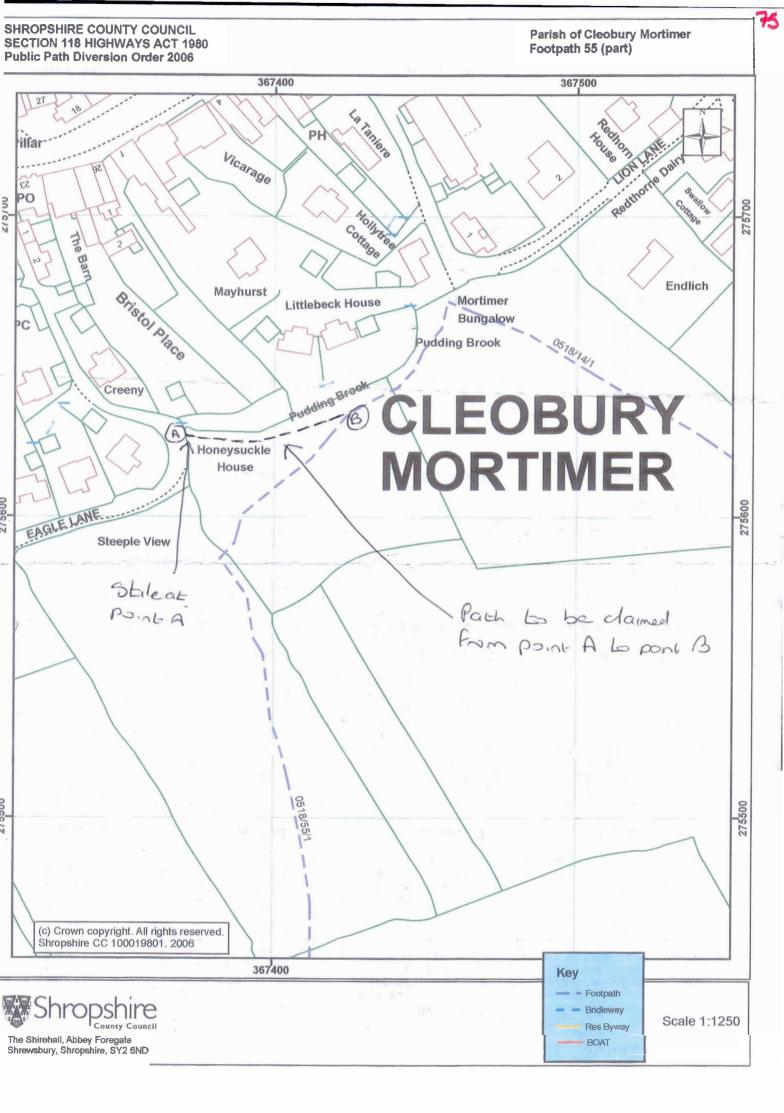

Brookside, Eagle Lane Cleobury Mortimer KIDDERMINSTER DY14 8RA

12th April 2007

To Shropshire County Council

I, Susan Sharp of the above address, hereby apply for an order under section 53(2) of the Wildlife and Countryside Act 1981 modifying the definitive map and statement for the county of Shropshire by adding the footpath from Eagle Lane, Cleobury Mortimer at grid reference SO675756 to Cleobury Mortimer FP55 at grid reference SO67676 as shown on the attached map.

Parish...C. C. Burg MORT IMER Status: Byway Open to All Traffic/Restricted Byway/Bridleway/Footpath\*

\* delete as appropriate

From 50675756 To 50676756 (Location of right of way)

as shown on the map accompanying this application. (A map must be supplied with a scale of at least of 1:25,000)