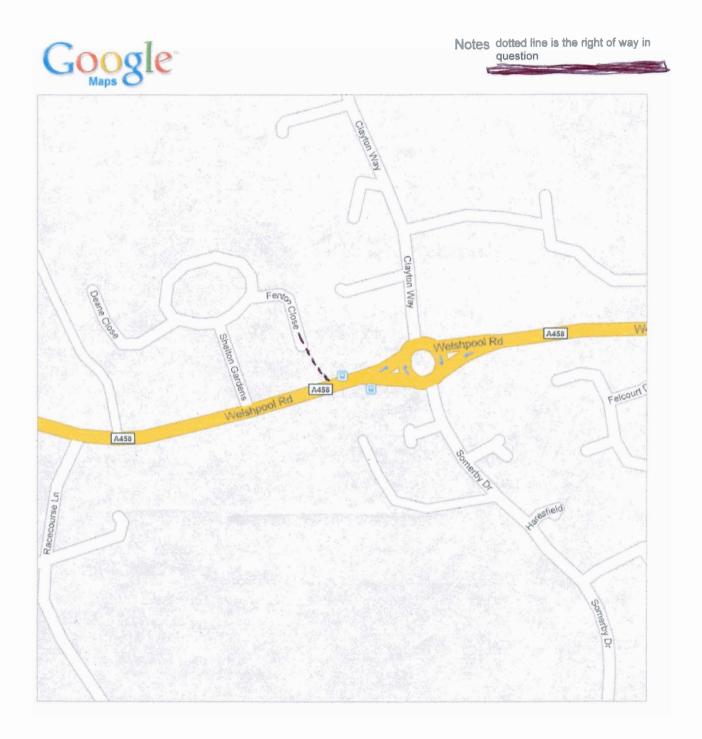

## **DEFINITIVE MAP OF RIGHTS OF WAY FOR SHROPSHIRE**

To: The Countryside Access Manager Countryside Access Team Shropshire County Council The Shirehall Abbey Foregate Shrewsbury SY2 6ND

| INVE MR H. M. DAVIES (Name of Applicant)                                                                                                                                                    |
|---------------------------------------------------------------------------------------------------------------------------------------------------------------------------------------------|
| Of 22 SHELTON GARDENS (Address of Applicant)                                                                                                                                                |
| BICTON HEATH SHREWSBURY                                                                                                                                                                     |
| hereby apply for an Order under Section 53 (2) of the Wildlife and Countryside Act 1981 modifying the definitive map and statement for the area by <b>adding</b> the following right of way |
| ParishSHเรียงรองเร่า<br>Status: Byway Open to All <del>≉raffic/Restricted Byway/Bridlewa</del> y/Footpath*                                                                                  |
| * delete as appropriate                                                                                                                                                                     |
| From WELSH POOL Rd                                                                                                                                                                          |
| To FENTON CHOSE (Location of right of way)                                                                                                                                                  |
| as shown on the map accompanying this application.  (A map must be supplied with a scale of at least of 1:25,000)                                                                           |
| AfWe attach the following documentary evidence including evidence of use statements, in support of this application:                                                                        |
| RIGHTS OF WAY EUIDENCE STATEMENT (SIX)                                                                                                                                                      |
|                                                                                                                                                                                             |
|                                                                                                                                                                                             |
| + ,                                                                                                                                                                                         |
| Dated 28/10/08 20.08                                                                                                                                                                        |
| Signed M.M. Davies PRINT NAME Mrs H. M. Davies.                                                                                                                                             |